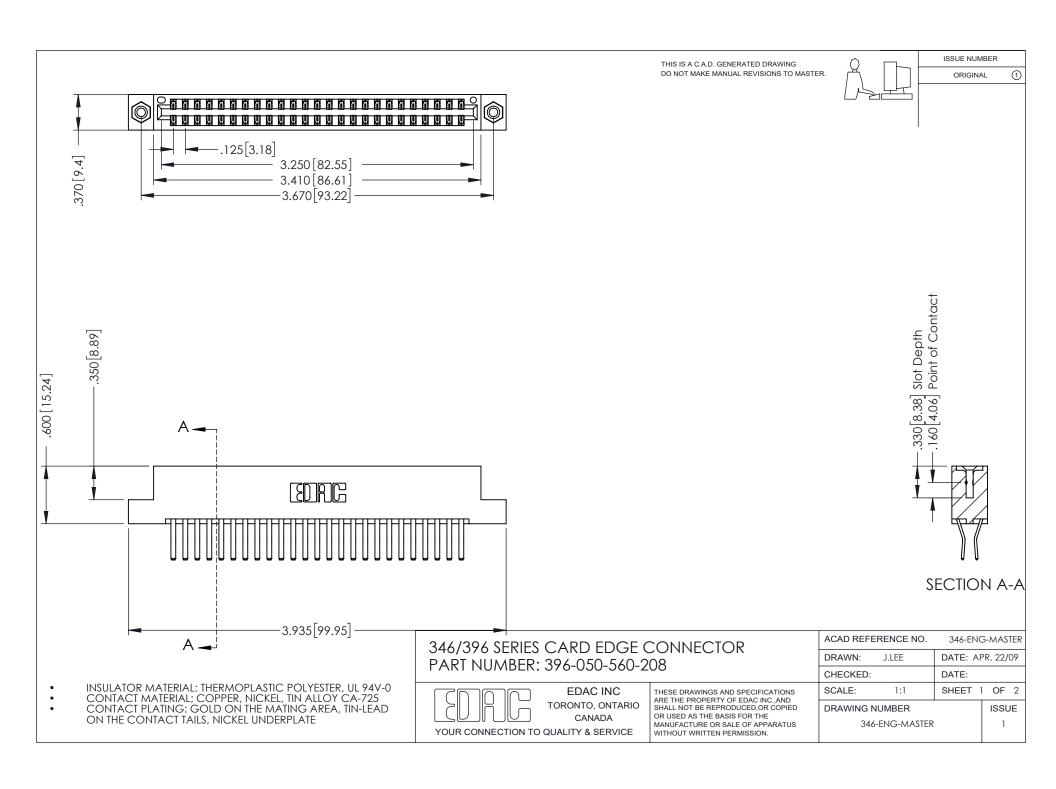

THIS IS A C.A.D. GENERATED DRAWING DO NOT MAKE MANUAL REVISIONS TO MASTER.

ORIGINAL 1

ISSUE NUMBER

**Contact Code 555** 

**Contact Code 556** 

INSULATOR MATERIAL: THERMOPLASTIC POLYESTER, UL 94V-0 CONTACT MATERIAL; COPPER, NICKEL, TIN ALLOY CA-725 CONTACT PLATING: GOLD ON THE MATING AREA, TIN-LEAD

ON THE CONTACT TAILS, NICKEL UNDERPLATE

## 346/396 SERIES CARD EDGE CONNECTOR CONTACT CODE 555,556,558,559,560 DIMENSIONS

YOUR CONNECTION TO QUALITY & SERVICE

**EDAC INC** TORONTO, ONTARIO CANADA

THESE DRAWINGS AND SPECIFICATIONS ARE THE PROPERTY OF EDAC INC.,AND SHALL NOT BE REPRODUCED, OR COPIED OR USED AS THE BASIS FOR THE MANUFACTURE OR SALE OF APPARATUS WITHOUT WRITTEN PERMISSION.