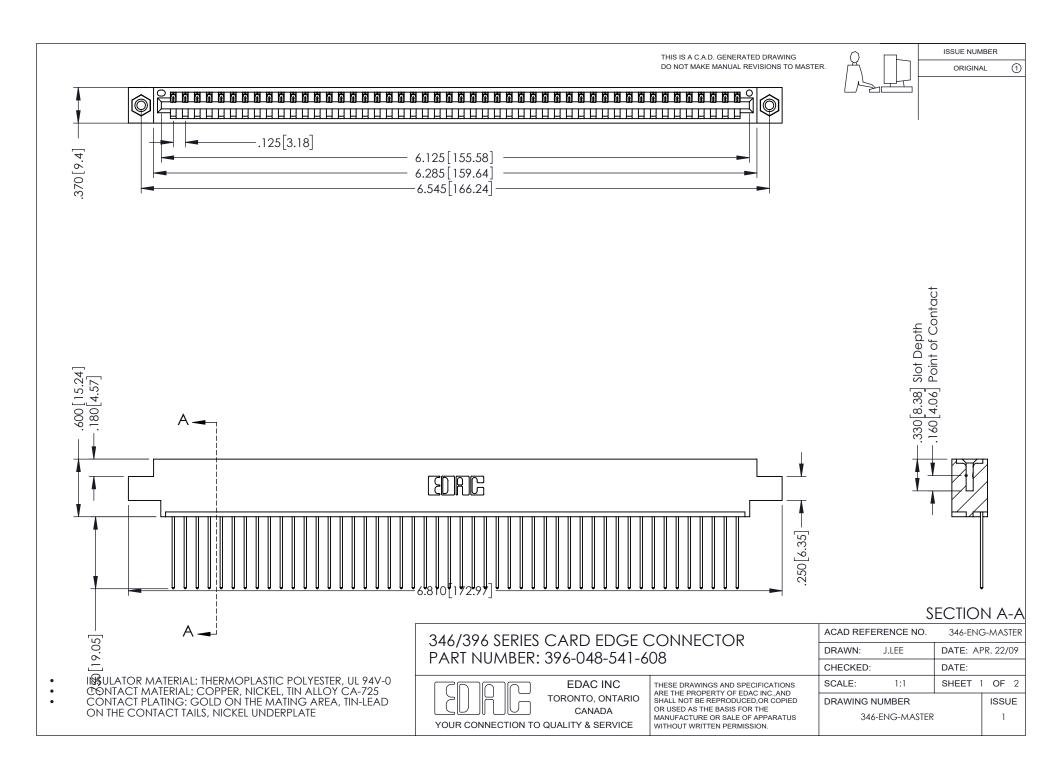

## **Contact Code 556**

INSULATOR MATERIAL: THERMOPLASTIC POLYESTER, UL 94V-0 CONTACT MATERIAL; COPPER, NICKEL, TIN ALLOY CA-725 CONTACT PLATING: GOLD ON THE MATING AREA, TIN-LEAD

ON THE CONTACT TAILS, NICKEL UNDERPLATE