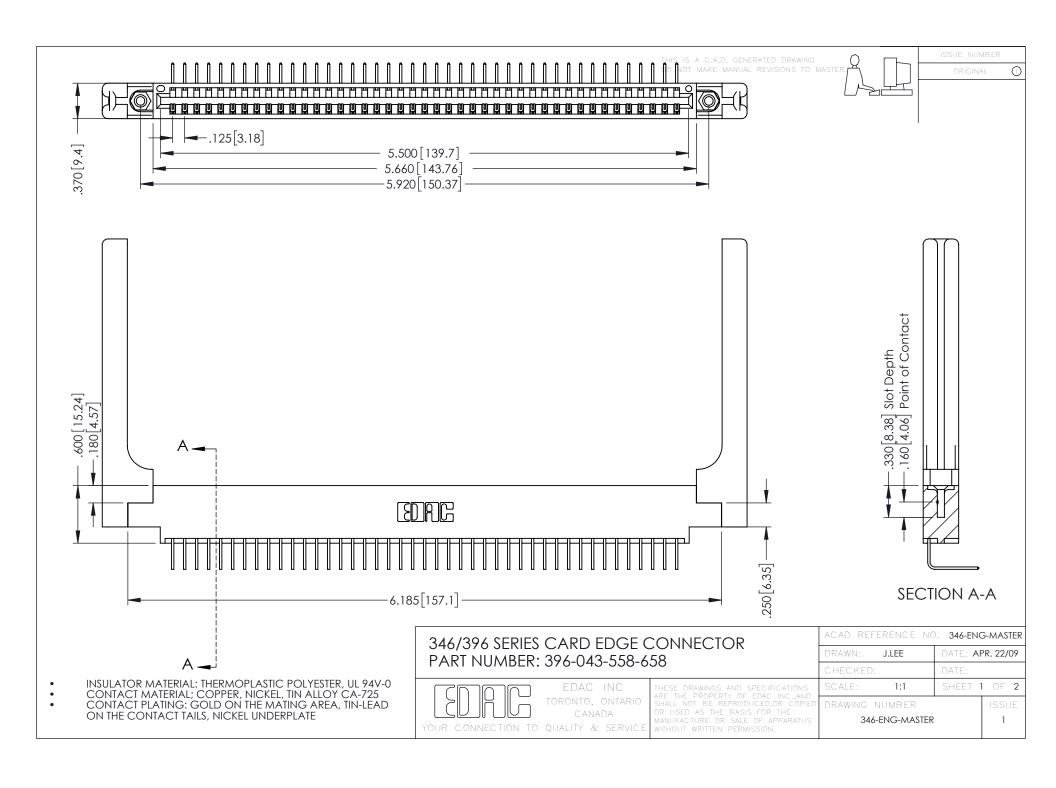

**Contact Code 555** 

**Contact Code 556** 

INSULATOR MATERIAL: THERMOPLASTIC POLYESTER, UL 94V-0 CONTACT MATERIAL; COPPER, NICKEL, TIN ALLOY CA-725

CONTACT PLATING: GOLD ON THE MATING AREA, TIN-LEAD ON THE CONTACT TAILS, NICKEL UNDERPLATE