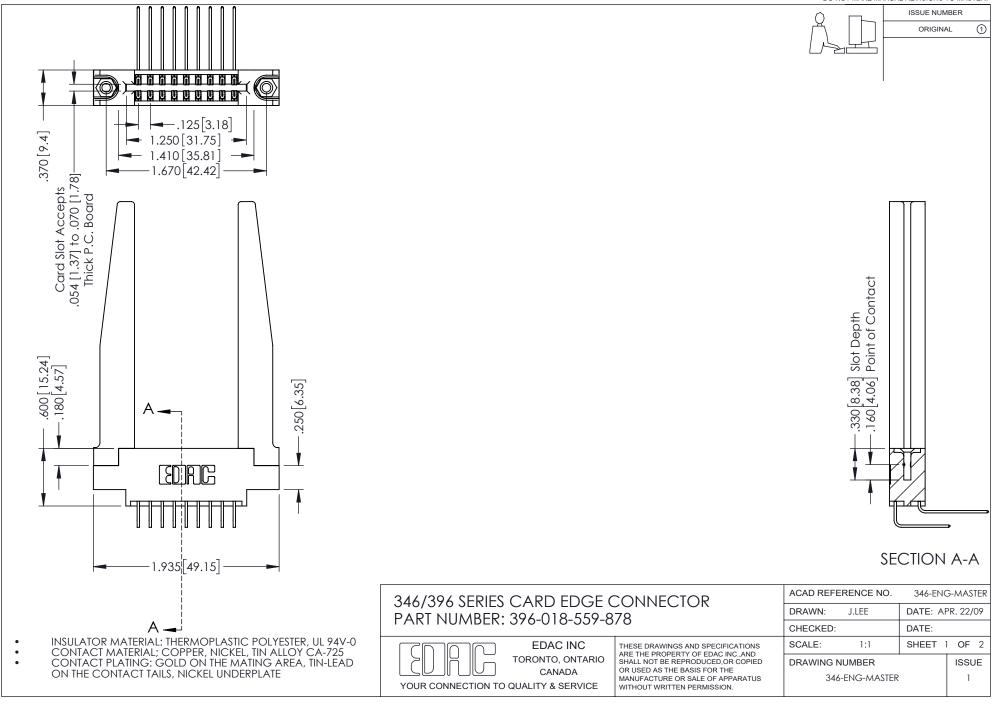

## **Contact Code 556**

INSULATOR MATERIAL: THERMOPLASTIC POLYESTER, UL 94V-0 CONTACT MATERIAL; COPPER, NICKEL, TIN ALLOY CA-725 CONTACT PLATING: GOLD ON THE MATING AREA, TIN-LEAD

ON THE CONTACT TAILS, NICKEL UNDERPLATE

## 346/396 SERIES CARD EDGE CONNECTOR CONTACT CODE 555,556,558,559,560 DIMENSIONS

YOUR CONNECTION TO QUALITY & SERVICE

**EDAC INC** TORONTO, ONTARIO CANADA

THESE DRAWINGS AND SPECIFICATIONS ARE THE PROPERTY OF EDAC INC.,AND SHALL NOT BE REPRODUCED, OR COPIED OR USED AS THE BASIS FOR THE MANUFACTURE OR SALE OF APPARATUS WITHOUT WRITTEN PERMISSION.