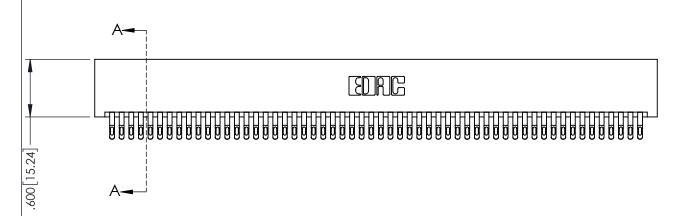

1

INSULATOR MATERIAL: THERMOPLASTIC PBT BLACK, UL 94V-0

CONTACT MATERIAL; COPPER TIN ALLOY CONTACT PLATING: GOLD ON THE MATING AREA, TIN PLATING ON THE CONTACT TAILS, NICKEL UNDERPLATE

345/395 SERIES CARD EDGE CONNECTOR PART NUMBER: 395-112-555-201