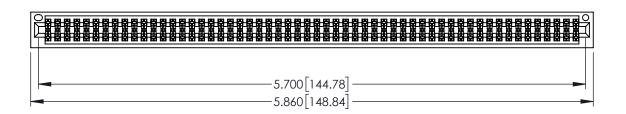

1

INSULATOR MATERIAL: THERMOPLASTIC PBT BLACK, UL 94V-0

CONTACT MATERIAL; COPPER TIN ALLOY CONTACT PLATING: GOLD ON THE MATING AREA, TIN PLATING ON THE CONTACT TAILS, NICKEL UNDERPLATE

345/395 SERIES CARD EDGE CONNECTOR PART NUMBER: 395-112-555-201