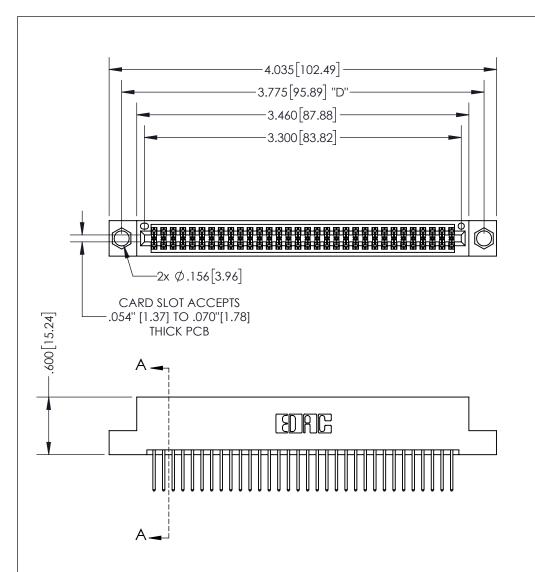

THIS IS A C.A.D. GENERATED DRAWING DO NOT MAKE MANUAL REVISIONS TO MASTER.

ISSUE NUMBER

1

ORIGINAL

.160 4.06 POINT OF CONTACT .330[8.38] -.370[9.4] **CARD SLOT** .150 [3.81]

SECTION A-A

**Contact Dimensions:** 523-P.C. Tail .025 Sq.(0.64 Sq.) - Tail LG=.390(9.91) .100 (2.54) Contact Spacing x .200 (5.08) Row Spacing

INSULATOR MATERIAL: THERMOPLASTIC PBT, UL 94V-0 CONTACT MATERIAL; COPPER TIN ALLOY CONTACT PLATING: GOLD ON THE MATING AREA, TIN PLATING ON THE CONTACT TAILS, NICKEL UNDERPLATE

345/395 SERIES CARD EDGE CONNECTOR PART NUMBER: 395-064-523-204

| ACAD REFERENCE NO.  | 345-ENG-MASTER   |
|---------------------|------------------|
| DRAWN: R.STA.MONICA | DATE:MAY.16/2017 |
| CHECKED:            | DATE:            |
| SCALE: 1:1          | SHEET 1 OF 2     |
| DRAWING NUMBER      | ISSUE            |
| 345-ENG-MASTER      | 1                |