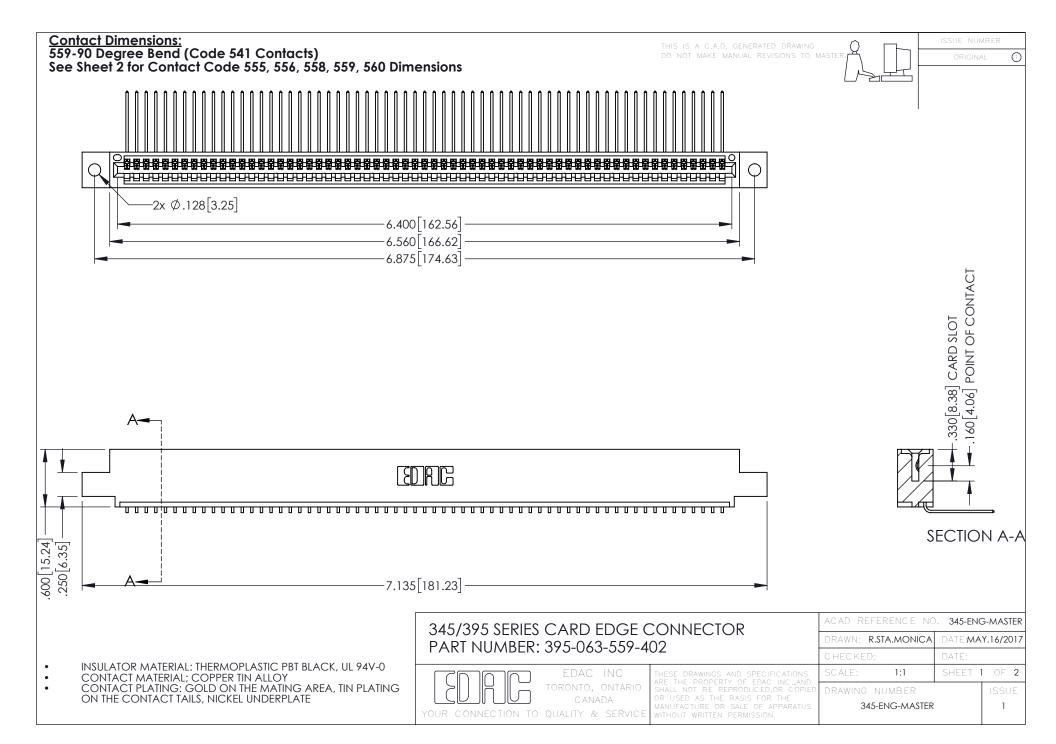

## **Contact Code 558**

## Contact Code 559

## **Contact Code 560**

INSULATOR MATERIAL: THERMOPLASTIC POLYESTER, UL 94V-0 DAP MATERIAL AVAILABLE UPON REQUEST

CONTACT MATERIAL; COPPER ALLOY CONTACT PLATING: GOLD ON THE MATING AREA, TIN PLATING ON THE CONTACT TAILS, NICKEL UNDERPLATE

## 345/395 SERIES CARD EDGE CONNECTOR CONTACT CODE 555,556,558,559,560 DIMENSIONS

YOUR CONNECTION TO QUALITY & SERVICE

|   | ACAD REFERENCE NO. 345-ENG-MASTER |                  |
|---|-----------------------------------|------------------|
|   | DRAWN: R.STA.MONICA               | DATE:MAY.16/2017 |
|   | CHECKED:                          | DATE:            |
|   | SCALE: 1:1                        | SHEET 2 OF 2     |
| D | DRAWING NUMBER                    | ISSUE            |

345-ENG-MASTER