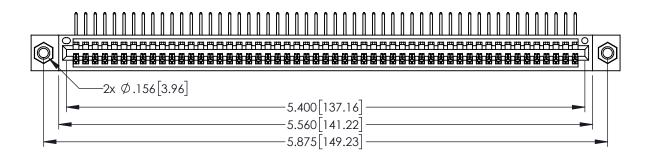

1

- INSULATOR MATERIAL: THERMOPLASTIC PBT BLACK, UL 94V-0
- CONTACT MATERIAL; COPPER TIN ALLOY CONTACT PLATING: GOLD ON THE MATING AREA, TIN PLATING ON THE CONTACT TAILS, NICKEL UNDERPLATE

| 345/395 SERIES CARD EDGE CONNECTOR |
|------------------------------------|
| PART NUMBER: 395-053-558-607       |

**Contact Code 558** 

Contact Code 559

Contact Code 560

INSULATOR MATERIAL: THERMOPLASTIC POLYESTER, UL 94V-0

DAP MATERIAL AVAILABLE UPON REQUEST

CONTACT MATERIAL; COPPER ALLOY CONTACT PLATING: GOLD ON THE MATING AREA, TIN PLATING ON THE CONTACT TAILS, NICKEL UNDERPLATE