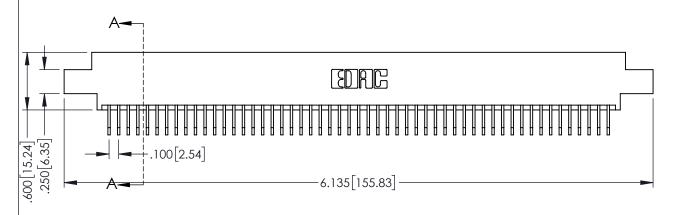

345/395 SERIES CARD EDGE CONNECTOR CONTACT CODE 555,556,558,559,560 DIMENSIONS

YOUR CONNECTION TO QUALITY & SERVICE

ACAD REFERENCE NO. 345-ENG-MASTER DATE:MAY.16/2017 DRAWN: R.STA.MONICA 1:1 SHEET 2 OF 2