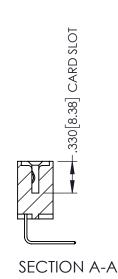

345/395 SERIES CARD EDGE CONNECTOR CONTACT CODE 555,556,558,559,560 DIMENSIONS

YOUR CONNECTION TO QUALITY & SERVICE

ACAD REFERENCE NO. 345-ENG-MASTER DATE:MAY.16/2017 DRAWN: R.STA.MONICA 1:1 SHEET 2 OF 2