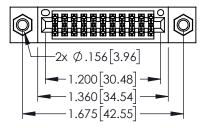

|                               | SEC NO SE |
|-------------------------------|--------------------------------------------------------------------------------------------------------------------------------------------------------------------------------------------------------------------------------------------------------------------------------------------------------------------------------------------------------------------------------------------------------------------------------------------------------------------------------------------------------------------------------------------------------------------------------------------------------------------------------------------------------------------------------------------------------------------------------------------------------------------------------------------------------------------------------------------------------------------------------------------------------------------------------------------------------------------------------------------------------------------------------------------------------------------------------------------------------------------------------------------------------------------------------------------------------------------------------------------------------------------------------------------------------------------------------------------------------------------------------------------------------------------------------------------------------------------------------------------------------------------------------------------------------------------------------------------------------------------------------------------------------------------------------------------------------------------------------------------------------------------------------------------------------------------------------------------------------------------------------------------------------------------------------------------------------------------------------------------------------------------------------------------------------------------------------------------------------------------------------|
| 25 SERIES CARD EDGE CONNECTOR | ACAD REFERENCE NO. 345-ENG-MAS                                                                                                                                                                                                                                                                                                                                                                                                                                                                                                                                                                                                                                                                                                                                                                                                                                                                                                                                                                                                                                                                                                                                                                                                                                                                                                                                                                                                                                                                                                                                                                                                                                                                                                                                                                                                                                                                                                                                                                                                                                                                                                 |

| 345/395 SERIES CARD EDGE CONNECTOR |                            |                                                                                                                                                                                                 | ACAD REFERENCE NO. 345-ENG-MASTER |              |                |       |  |
|------------------------------------|----------------------------|-------------------------------------------------------------------------------------------------------------------------------------------------------------------------------------------------|-----------------------------------|--------------|----------------|-------|--|
| PART NUMBER: 395-022-542-207       |                            | DRAWN: R.STA.MONICA DATE                                                                                                                                                                        |                                   | DATE:MA      | TE:MAY.16/2017 |       |  |
| 1 AKT NOMBER. 373-022-342-207      |                            |                                                                                                                                                                                                 | CHECKED:                          |              | DATE:          |       |  |
| SDAG<br>OUR CONNECTION TO          | TORONTO, ONTARIO<br>CANADA | THESE DRAWINGS AND SPECIFICATIONS ARE THE PROPERTY OF EDAC INC.,AND SHALL NOT BE REPRODUCED,OR COPIED OR USED AS THE BASIS FOR THE MANUFACTURE OR SALE OF APPARATUS WITHOUT WRITTEN PERMISSION. | SCALE:                            | 1:1          | SHEET 1        | OF 2  |  |
|                                    |                            |                                                                                                                                                                                                 | DRAWING                           | NUMBER       |                | ISSUE |  |
|                                    |                            |                                                                                                                                                                                                 | 345                               | 5-ENG-MASTER |                | 1     |  |