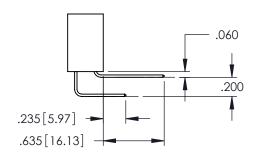

Contact Dimensions: 542-Wire Wrap .025 Sq.(0.64 Sq.) - Tail LG=.645(16.38) .100 (2.54) Contact Spacing x .200 (5.08) Row Spacing

THIS IS A C.A.D. GENERATED DRAWING DO NOT MAKE MANUAL REVISIONS TO MASTER,

345/395 SERIES CARD EDGE CONNECTOR CONTACT CODE 555,556,558,559,560 DIMENSIONS

YOUR CONNECTION TO QUALITY & SERVICE

ACAD REFERENCE NO. 345-ENG-MASTER DATE:MAY.16/2017 DRAWN: R.STA.MONICA 1:1 SHEET 2 OF 2