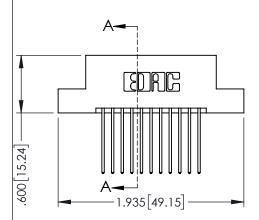

|                               | SEC NO SE |
|-------------------------------|--------------------------------------------------------------------------------------------------------------------------------------------------------------------------------------------------------------------------------------------------------------------------------------------------------------------------------------------------------------------------------------------------------------------------------------------------------------------------------------------------------------------------------------------------------------------------------------------------------------------------------------------------------------------------------------------------------------------------------------------------------------------------------------------------------------------------------------------------------------------------------------------------------------------------------------------------------------------------------------------------------------------------------------------------------------------------------------------------------------------------------------------------------------------------------------------------------------------------------------------------------------------------------------------------------------------------------------------------------------------------------------------------------------------------------------------------------------------------------------------------------------------------------------------------------------------------------------------------------------------------------------------------------------------------------------------------------------------------------------------------------------------------------------------------------------------------------------------------------------------------------------------------------------------------------------------------------------------------------------------------------------------------------------------------------------------------------------------------------------------------------|
| 25 SERIES CARD EDGE CONNECTOR | ACAD REFERENCE NO. 345-ENG-MAS                                                                                                                                                                                                                                                                                                                                                                                                                                                                                                                                                                                                                                                                                                                                                                                                                                                                                                                                                                                                                                                                                                                                                                                                                                                                                                                                                                                                                                                                                                                                                                                                                                                                                                                                                                                                                                                                                                                                                                                                                                                                                                 |

| 345/395 SERIES CARD EDGE CONNECTOR |                            |                                                                                                                                                                                                 | ACAD REFERENCE NO. 345-ENG-MASTER |              |                |       |  |
|------------------------------------|----------------------------|-------------------------------------------------------------------------------------------------------------------------------------------------------------------------------------------------|-----------------------------------|--------------|----------------|-------|--|
| PART NUMBER: 395-022-542-207       |                            | DRAWN: R.STA.MONICA DATE                                                                                                                                                                        |                                   | DATE:MA      | TE:MAY.16/2017 |       |  |
| 1 AKT NOMBER. 373-022-342-207      |                            |                                                                                                                                                                                                 | CHECKED:                          |              | DATE:          |       |  |
| SDAG<br>OUR CONNECTION TO          | TORONTO, ONTARIO<br>CANADA | THESE DRAWINGS AND SPECIFICATIONS ARE THE PROPERTY OF EDAC INC.,AND SHALL NOT BE REPRODUCED,OR COPIED OR USED AS THE BASIS FOR THE MANUFACTURE OR SALE OF APPARATUS WITHOUT WRITTEN PERMISSION. | SCALE:                            | 1:1          | SHEET 1        | OF 2  |  |
|                                    |                            |                                                                                                                                                                                                 | DRAWING                           | NUMBER       |                | ISSUE |  |
|                                    |                            |                                                                                                                                                                                                 | 345                               | 5-ENG-MASTER |                | 1     |  |