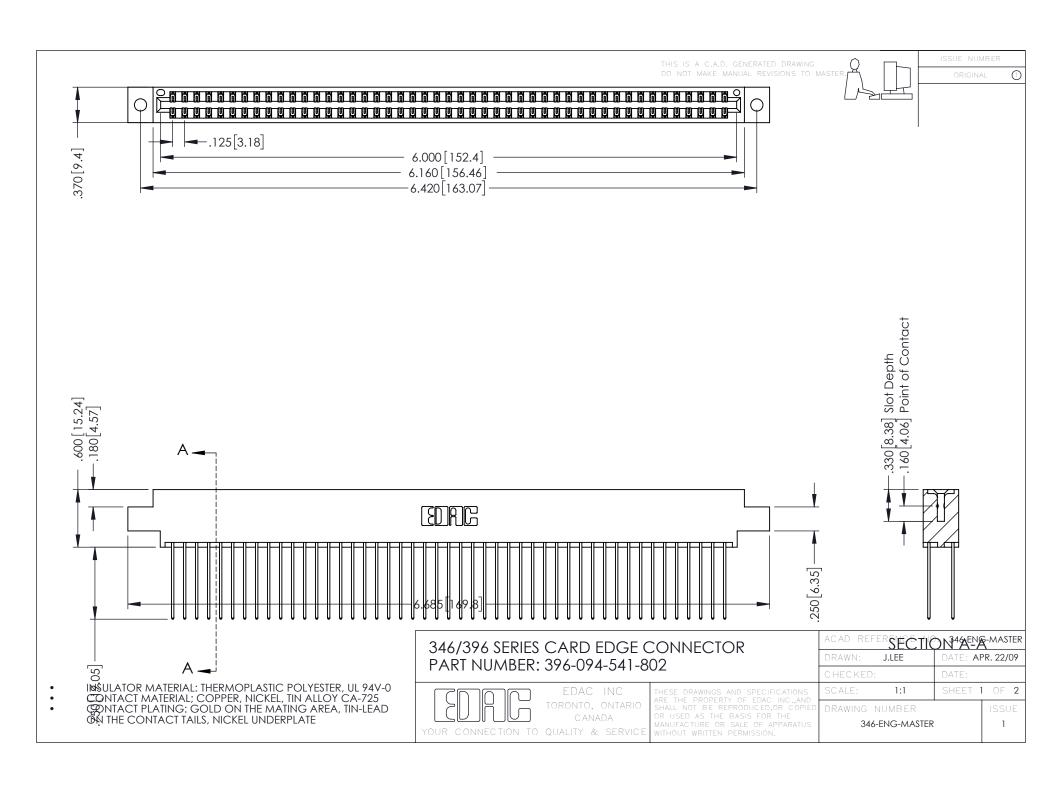

**Contact Code 555** 

**Contact Code 556** 

INSULATOR MATERIAL: THERMOPLASTIC POLYESTER, UL 94V-0 CONTACT MATERIAL; COPPER, NICKEL, TIN ALLOY CA-725

CONTACT PLATING: GOLD ON THE MATING AREA, TIN-LEAD ON THE CONTACT TAILS, NICKEL UNDERPLATE

## 346/396 SERIES CARD EDGE CONNECTOR CONTACT CODE 555,556,558,559,560 DIMENSIONS

YOUR CONNECTION TO QUALITY & SERVICE

|   | ACAD REFERENCE NO. 346-ENG-MASTER |                  |
|---|-----------------------------------|------------------|
|   | DRAWN: J.LEE                      | DATE: APR. 22/09 |
|   | CHECKED:                          | DATE:            |
|   | SCALE: 1:1                        | SHEET 2 OF 2     |
| D | DRAWING NUMBER                    | ISSUE            |

346-ENG-MASTER