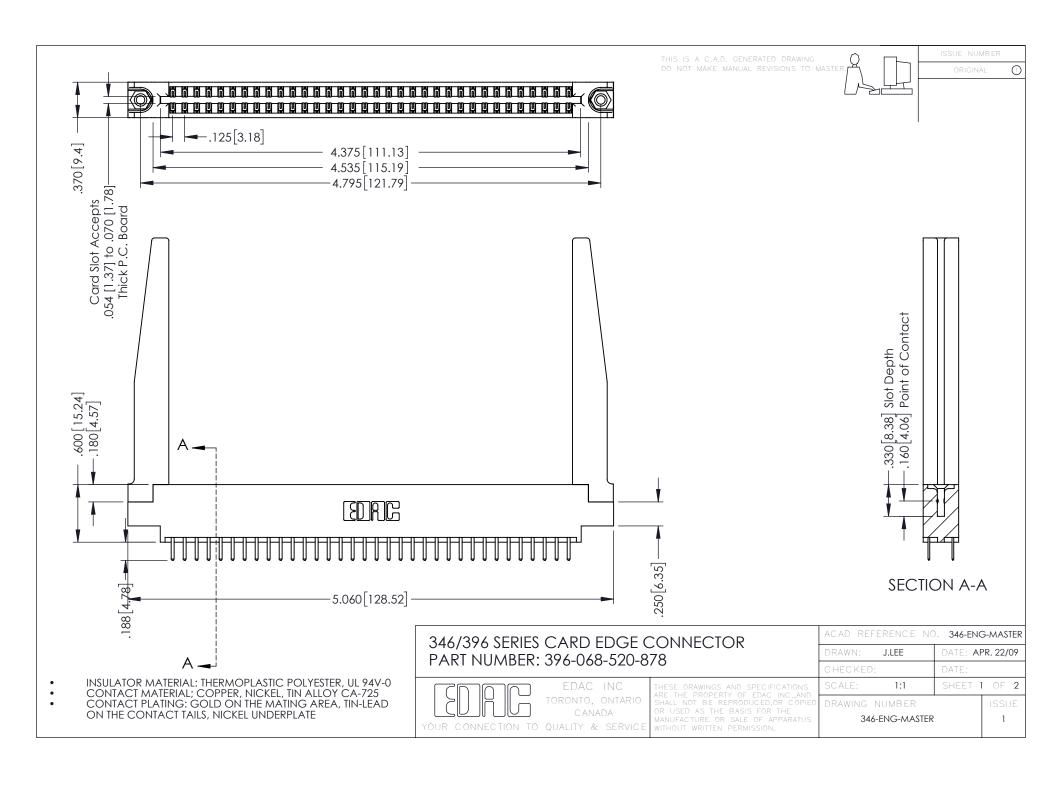

**Contact Code 555** 

**Contact Code 556** 

INSULATOR MATERIAL: THERMOPLASTIC POLYESTER, UL 94V-0 CONTACT MATERIAL; COPPER, NICKEL, TIN ALLOY CA-725

CONTACT PLATING: GOLD ON THE MATING AREA, TIN-LEAD ON THE CONTACT TAILS, NICKEL UNDERPLATE