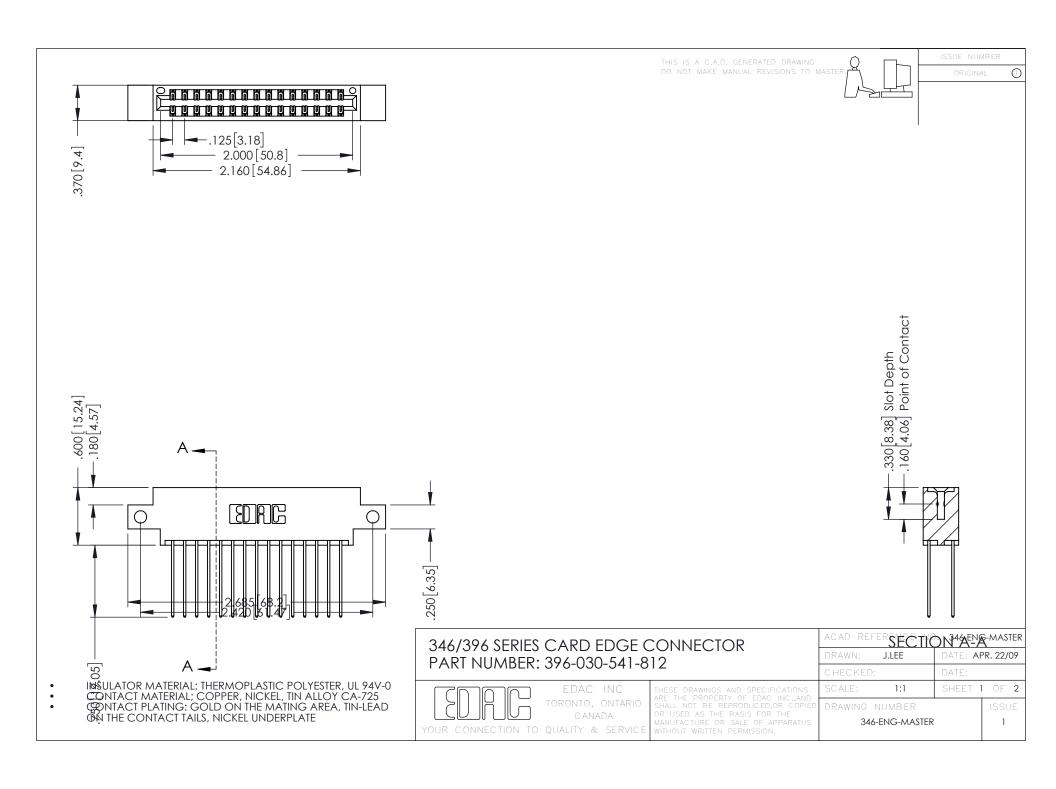

**Contact Code 555** 

**Contact Code 556** 

INSULATOR MATERIAL: THERMOPLASTIC POLYESTER, UL 94V-0 CONTACT MATERIAL; COPPER, NICKEL, TIN ALLOY CA-725 CONTACT PLATING: GOLD ON THE MATING AREA, TIN-LEAD

ON THE CONTACT TAILS, NICKEL UNDERPLATE

## 346/396 SERIES CARD EDGE CONNECTOR CONTACT CODE 555,556,558,559,560 DIMENSIONS

YOUR CONNECTION TO QUALITY & SERVICE

|   | ACAD REFERENCE NO. 346-ENG-MASTER |                  |
|---|-----------------------------------|------------------|
|   | DRAWN: J.LEE                      | DATE: APR. 22/09 |
|   | CHECKED:                          | DATE:            |
|   | SCALE: 1:1                        | SHEET 2 OF 2     |
| D | DRAWING NUMBER                    | ISSUE            |

346-ENG-MASTER