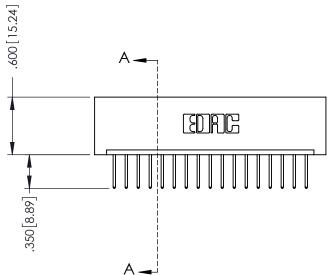

SECTION A-A

.330 [8.38] Slot Depth .160 [4.06] Point of Contact

346-ENG-MASTER

ISSUE NUMBER ORIGINAL 1

## 346/396 SERIES CARD EDGE CONNECTOR CONTACT CODE 555,556,558,559,560 DIMENSIONS

YOUR CONNECTION TO QUALITY & SERVICE

**EDAC INC** TORONTO, ONTARIO CANADA

THESE DRAWINGS AND SPECIFICATIONS ARE THE PROPERTY OF EDAC INC.,AND SHALL NOT BE REPRODUCED, OR COPIED OR USED AS THE BASIS FOR THE MANUFACTURE OR SALE OF APPARATUS WITHOUT WRITTEN PERMISSION.

|   | ACAD REFERENCE NO. | 346-ENG-MASTER   |
|---|--------------------|------------------|
|   | DRAWN: J.LEE       | DATE: APR. 22/09 |
| ) | CHECKED:           | DATE:            |
|   | SCALE: 1:1         | SHEET 2 OF 2     |
|   | DRAWING NUMBER     | ISSUE            |
|   | 346-ENG-MASTER     | 1                |