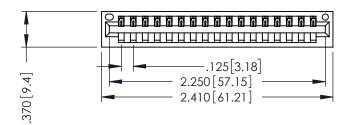

THIS IS A C.A.D. GENERATED DRAWING DO NOT MAKE MANUAL REVISIONS TO MASTER.

ISSUE NUMBER

ORIGINAL

1

INSULATOR MATERIAL: THERMOPLASTIC POLYESTER, UL 94V-0 CONTACT MATERIAL; COPPER, NICKEL, TIN ALLOY CA-725 CONTACT PLATING: GOLD ON THE MATING AREA, TIN-LEAD ON THE CONTACT TAILS, NICKEL UNDERPLATE

346/396 SERIES CARD EDGE CONNECTOR PART NUMBER: 396-017-526-101

YOUR CONNECTION TO QUALITY & SERVICE

**EDAC INC** TORONTO, ONTARIO CANADA

THESE DRAWINGS AND SPECIFICATIONS ARE THE PROPERTY OF EDAC INC.,AND SHALL NOT BE REPRODUCED, OR COPIED OR USED AS THE BASIS FOR THE MANUFACTURE OR SALE OF APPARATUS WITHOUT WRITTEN PERMISSION.

| ACAD REFERENCE NO. | 346-ENG-MASTER   |
|--------------------|------------------|
| DRAWN: J.LEE       | DATE: APR. 22/09 |
| CHECKED:           | DATE:            |
| SCALE: 1:1         | SHEET 1 OF 2     |
| DRAWING NUMBER     | ISSUE            |