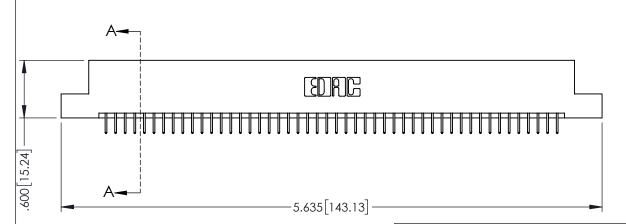

| 345/395 SERIES CARD EDGE CONNECTOR |
|------------------------------------|
| PART NUMBER: 395-096-524-207       |

|                                                 | ACAD REFERENCE NO. 345-ENG-MASTER |              |                 |           |
|-------------------------------------------------|-----------------------------------|--------------|-----------------|-----------|
|                                                 | DRAWN:                            | R.STA.MONICA | DATE: <b>MA</b> | Y.16/2017 |
|                                                 | CHECKE                            | D:           | DATE:           |           |
| ECIFICATIONS DAC INC.,AND DED,OR COPIED FOR THE | SCALE:                            | 1:1          | SHEET 1         | OF 2      |
|                                                 | DRAWING                           | NUMBER       |                 | ISSUE     |
|                                                 | 345-FNG-MASTER                    |              | 1               |           |