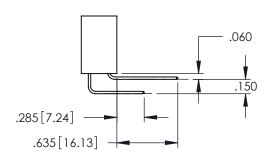

345-ENG-MASTER

**Contact Code 558** 

Contact Code 559

Contact Code 560

INSULATOR MATERIAL: THERMOPLASTIC POLYESTER, UL 94V-0 DAP MATERIAL AVAILABLE UPON REQUEST

CONTACT MATERIAL; COPPER ALLOY CONTACT PLATING: GOLD ON THE MATING AREA, TIN PLATING ON THE CONTACT TAILS, NICKEL UNDERPLATE