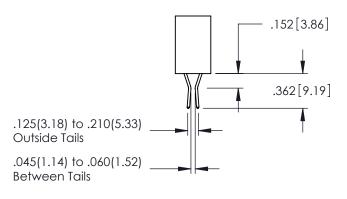

345-ENG-MASTER

**Contact Code 558** 

Contact Code 559

Contact Code 560

INSULATOR MATERIAL: THERMOPLASTIC POLYESTER, UL 94V-0 DAP MATERIAL AVAILABLE UPON REQUEST

CONTACT MATERIAL; COPPER ALLOY CONTACT PLATING: GOLD ON THE MATING AREA, TIN PLATING ON THE CONTACT TAILS, NICKEL UNDERPLATE