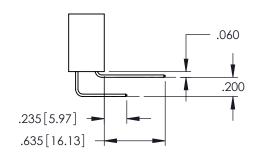

<u>Contact Dimensions:</u>
524-P.C. Tail .018 Sq.(0.46 Sq.) - Tail LG=.175(4.45)
.100 (2.54) Contact Spacing x .200 (5.08) Row Spacing

1

INSULATOR MATERIAL: THERMOPLASTIC PBT BLACK, UL 94V-0

CONTACT MATERIAL; COPPER TIN ALLOY CONTACT PLATING: GOLD ON THE MATING AREA, TIN PLATING ON THE CONTACT TAILS, NICKEL UNDERPLATE

345-ENG-MASTER

**Contact Code 558** 

Contact Code 559

Contact Code 560

INSULATOR MATERIAL: THERMOPLASTIC POLYESTER, UL 94V-0 DAP MATERIAL AVAILABLE UPON REQUEST

CONTACT MATERIAL; COPPER ALLOY CONTACT PLATING: GOLD ON THE MATING AREA, TIN PLATING ON THE CONTACT TAILS, NICKEL UNDERPLATE