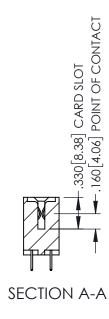

345-ENG-MASTER

**Contact Code 558** 

Contact Code 559

Contact Code 560

INSULATOR MATERIAL: THERMOPLASTIC POLYESTER, UL 94V-0 DAP MATERIAL AVAILABLE UPON REQUEST

CONTACT MATERIAL; COPPER ALLOY CONTACT PLATING: GOLD ON THE MATING AREA, TIN PLATING ON THE CONTACT TAILS, NICKEL UNDERPLATE

345/395 SERIES CARD EDGE CONNECTOR CONTACT CODE 555,556,558,559,560 DIMENSIONS

YOUR CONNECTION TO QUALITY & SERVICE

ACAD REFERENCE NO. 345-ENG-MASTER DATE:MAY.16/2017 DRAWN: R.STA.MONICA 1:1 SHEET 2 OF 2