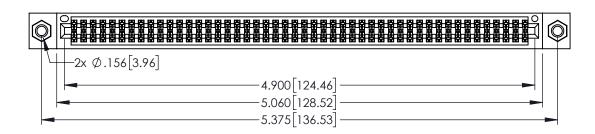

| 345/395 SERIES CARD EDGE CONNECTOR |
|------------------------------------|
| PART NUMBER: 395-096-524-207       |

|                                                 | ACAD REFERENCE NO. 345-ENG-MASTER |              |                 |           |
|-------------------------------------------------|-----------------------------------|--------------|-----------------|-----------|
|                                                 | DRAWN:                            | R.STA.MONICA | DATE: <b>MA</b> | Y.16/2017 |
|                                                 | CHECKE                            | D:           | DATE:           |           |
| ECIFICATIONS DAC INC.,AND DED,OR COPIED FOR THE | SCALE:                            | 1:1          | SHEET 1         | OF 2      |
|                                                 | DRAWING                           | NUMBER       |                 | ISSUE     |
|                                                 | 345-FNG-MASTER                    |              | 1               |           |