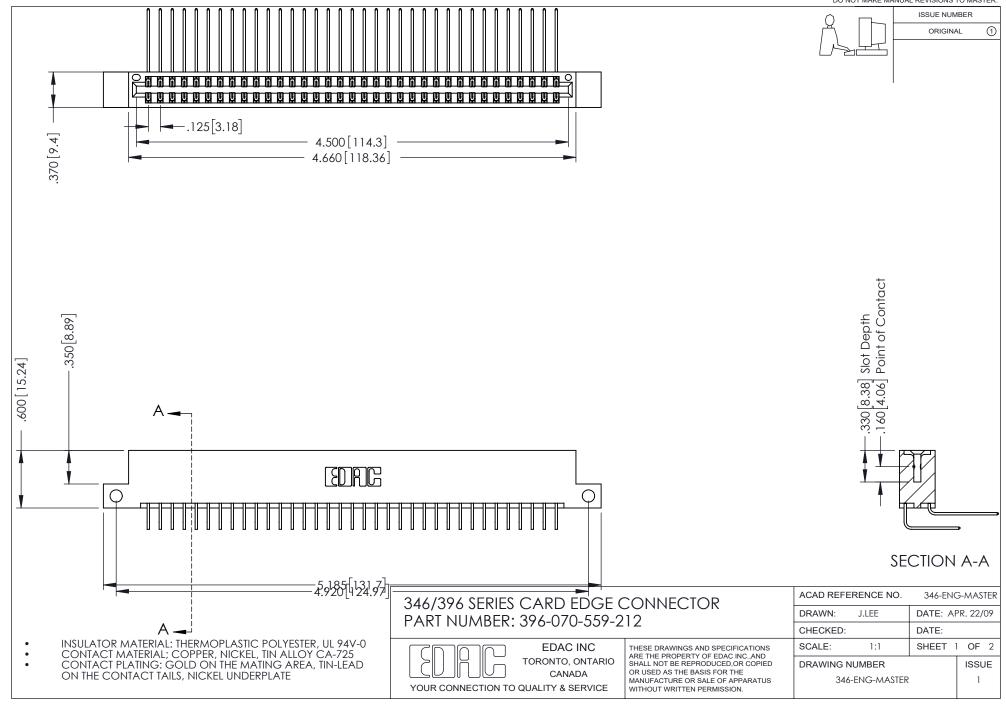

## **Contact Code 556**

INSULATOR MATERIAL: THERMOPLASTIC POLYESTER, UL 94V-0 CONTACT MATERIAL; COPPER, NICKEL, TIN ALLOY CA-725 CONTACT PLATING: GOLD ON THE MATING AREA, TIN-LEAD

ON THE CONTACT TAILS, NICKEL UNDERPLATE

## 346/396 SERIES CARD EDGE CONNECTOR CONTACT CODE 555,556,558,559,560 DIMENSIONS

YOUR CONNECTION TO QUALITY & SERVICE

**EDAC INC** TORONTO, ONTARIO CANADA

THESE DRAWINGS AND SPECIFICATIONS ARE THE PROPERTY OF EDAC INC.,AND SHALL NOT BE REPRODUCED, OR COPIED OR USED AS THE BASIS FOR THE MANUFACTURE OR SALE OF APPARATUS WITHOUT WRITTEN PERMISSION.