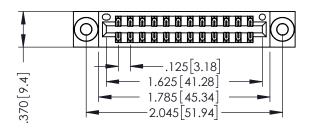

346/396 SERIES CARD EDGE CONNECTOR PART NUMBER: 396-024-526-203

YOUR CONNECTION TO QUALITY & SERVICE

**EDAC INC** TORONTO, ONTARIO CANADA

THESE DRAWINGS AND SPECIFICATIONS ARE THE PROPERTY OF EDAC INC.,AND SHALL NOT BE REPRODUCED, OR COPIED OR USED AS THE BASIS FOR THE MANUFACTURE OR SALE OF APPARATUS WITHOUT WRITTEN PERMISSION.

THIS IS A C.A.D. GENERATED DRAWING DO NOT MAKE MANUAL REVISIONS TO MASTER.

ISSUE NUMBER

ORIGINAL

1

INSULATOR MATERIAL: THERMOPLASTIC POLYESTER, UL 94V-0 CONTACT MATERIAL; COPPER, NICKEL, TIN ALLOY CA-725 CONTACT PLATING: GOLD ON THE MATING AREA, TIN-LEAD ON THE CONTACT TAILS, NICKEL UNDERPLATE