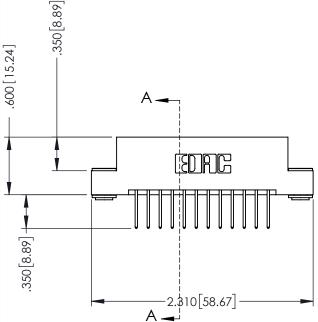

## **Contact Code 555**

## **Contact Code 556**

INSULATOR MATERIAL: THERMOPLASTIC POLYESTER, UL 94V-0 CONTACT MATERIAL; COPPER, NICKEL, TIN ALLOY CA-725 CONTACT PLATING: GOLD ON THE MATING AREA, TIN-LEAD

ON THE CONTACT TAILS, NICKEL UNDERPLATE

## 346/396 SERIES CARD EDGE CONNECTOR CONTACT CODE 555,556,558,559,560 DIMENSIONS

YOUR CONNECTION TO QUALITY & SERVICE

**EDAC INC** TORONTO, ONTARIO CANADA

THESE DRAWINGS AND SPECIFICATIONS ARE THE PROPERTY OF EDAC INC.,AND SHALL NOT BE REPRODUCED, OR COPIED OR USED AS THE BASIS FOR THE MANUFACTURE OR SALE OF APPARATUS WITHOUT WRITTEN PERMISSION.