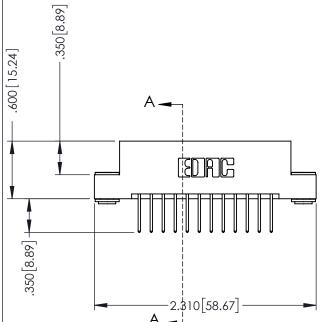

## **Contact Code 555**

## **Contact Code 556**

INSULATOR MATERIAL: THERMOPLASTIC POLYESTER, UL 94V-0 CONTACT MATERIAL; COPPER, NICKEL, TIN ALLOY CA-725 CONTACT PLATING: GOLD ON THE MATING AREA, TIN-LEAD

ON THE CONTACT TAILS, NICKEL UNDERPLATE

## 346/396 SERIES CARD EDGE CONNECTOR CONTACT CODE 555,556,558,559,560 DIMENSIONS

YOUR CONNECTION TO QUALITY & SERVICE

**EDAC INC** TORONTO, ONTARIO CANADA

THESE DRAWINGS AND SPECIFICATIONS ARE THE PROPERTY OF EDAC INC.,AND SHALL NOT BE REPRODUCED, OR COPIED OR USED AS THE BASIS FOR THE MANUFACTURE OR SALE OF APPARATUS WITHOUT WRITTEN PERMISSION.