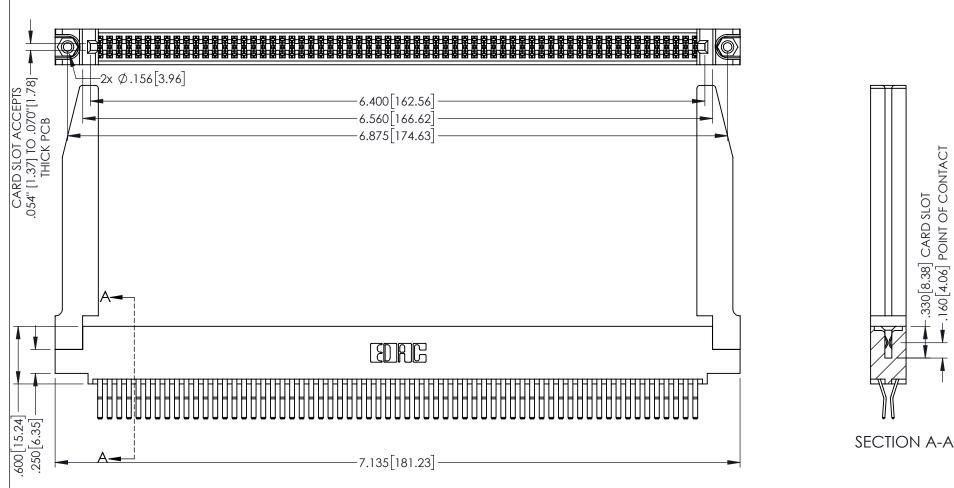

THIS IS A C.A.D. GENERATED DRAWING DO NOT MAKE MANUAL REVISIONS TO MAST

ORIGINAL

1

INSULATOR MATERIAL: THERMOPLASTIC PBT BLACK, UL 94V-0

 CONTACT MATERIAL; COPPER TIN ALLOY
 CONTACT PLATING: GOLD ON THE MATING AREA, TIN PLATING ON THE CONTACT TAILS, NICKEL UNDERPLATE 345/395 SERIES CARD EDGE CONNECTOR PART NUMBER: 395-126-560-578

EDNC

EDAC INC TORONTO, ONTARIC CANADA

| ACAD REFERENCE NO   | . 345-ENG-MASTER |
|---------------------|------------------|
| DRAWN: R.STA.MONICA | DATE:MAY.16/2017 |
| CHECKED:            | DATE:            |
| SCALE: 1:1          | SHEET 1 OF 2     |
| DRAWING NUMBER      | ISSUE            |
| 345-ENG-MASTER      | 1                |