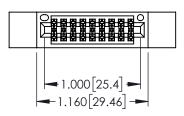

1

- INSULATOR MATERIAL: THERMOPLASTIC PBT BLACK, UL 94V-0
- CONTACT MATERIAL; COPPER TIN ALLOY CONTACT PLATING: GOLD ON THE MATING AREA, TIN PLATING ON THE CONTACT TAILS, NICKEL UNDERPLATE

| 345/395 SERIES CARD EDGE CONNECTOR |
|------------------------------------|
| PART NUMBER: 395-018-520-812       |