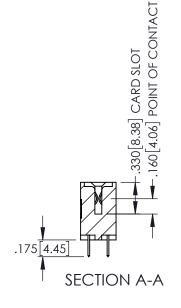

**Contact Code 558** 

Contact Code 559

Contact Code 560

INSULATOR MATERIAL: THERMOPLASTIC POLYESTER, UL 94V-0 DAP MATERIAL AVAILABLE UPON REQUEST

CONTACT MATERIAL; COPPER ALLOY CONTACT PLATING: GOLD ON THE MATING AREA, TIN PLATING ON THE CONTACT TAILS, NICKEL UNDERPLATE

345/395 SERIES CARD EDGE CONNECTOR CONTACT CODE 555,556,558,559,560 DIMENSIONS

YOUR CONNECTION TO QUALITY & SERVICE

ACAD REFERENCE NO. 345-ENG-MASTER DATE:MAY.16/2017 DRAWN: R.STA.MONICA 1:1 SHEET 2 OF 2