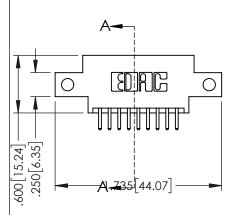

**Contact Code 558** 

Contact Code 559

Contact Code 560

INSULATOR MATERIAL: THERMOPLASTIC POLYESTER, UL 94V-0 DAP MATERIAL AVAILABLE UPON REQUEST

CONTACT MATERIAL; COPPER ALLOY CONTACT PLATING: GOLD ON THE MATING AREA, TIN PLATING ON THE CONTACT TAILS, NICKEL UNDERPLATE

345/395 SERIES CARD EDGE CONNECTOR CONTACT CODE 555,556,558,559,560 DIMENSIONS

YOUR CONNECTION TO QUALITY & SERVICE

ACAD REFERENCE NO. 345-ENG-MASTER DATE:MAY.16/2017 DRAWN: R.STA.MONICA 1:1 SHEET 2 OF 2