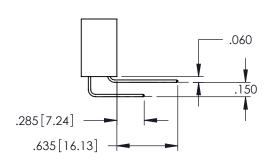

**Contact Code 558** 

Contact Code 559

Contact Code 560

INSULATOR MATERIAL: THERMOPLASTIC POLYESTER, UL 94V-0 DAP MATERIAL AVAILABLE UPON REQUEST

CONTACT MATERIAL; COPPER ALLOY CONTACT PLATING: GOLD ON THE MATING AREA, TIN PLATING ON THE CONTACT TAILS, NICKEL UNDERPLATE