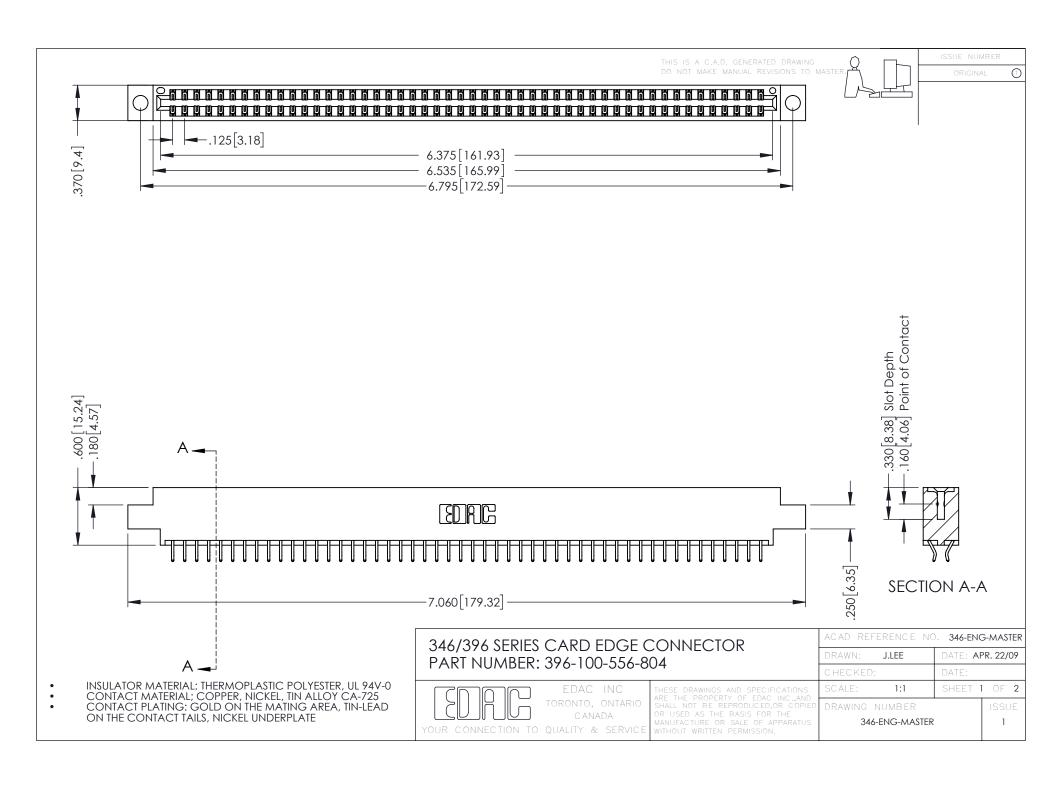

**Contact Code 555** 

**Contact Code 556** 

INSULATOR MATERIAL: THERMOPLASTIC POLYESTER, UL 94V-0 CONTACT MATERIAL; COPPER, NICKEL, TIN ALLOY CA-725

CONTACT PLATING: GOLD ON THE MATING AREA, TIN-LEAD ON THE CONTACT TAILS, NICKEL UNDERPLATE

## 346/396 SERIES CARD EDGE CONNECTOR CONTACT CODE 555,556,558,559,560 DIMENSIONS

YOUR CONNECTION TO QUALITY & SERVICE

|   | ACAD REFERENCE NO. 346-ENG-MASTER |                  |
|---|-----------------------------------|------------------|
|   | DRAWN: J.LEE                      | DATE: APR. 22/09 |
|   | CHECKED:                          | DATE:            |
|   | SCALE: 1:1                        | SHEET 2 OF 2     |
| D | DRAWING NUMBER                    | ISSUE            |

346-ENG-MASTER