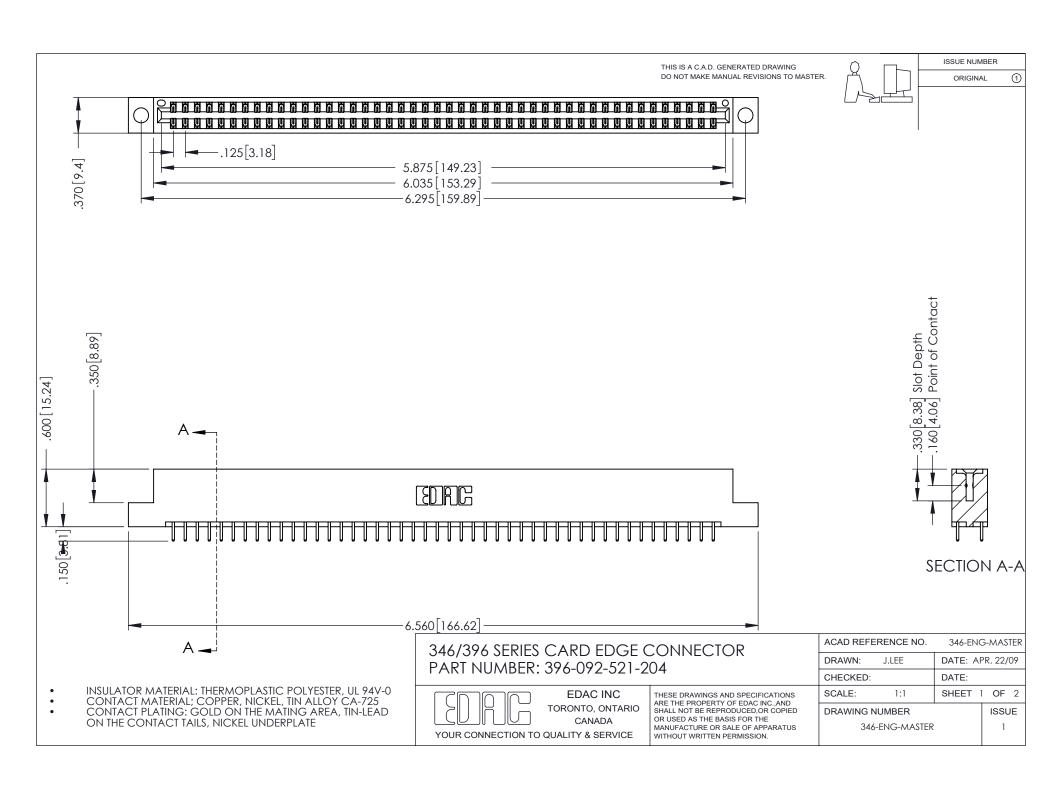

ISSUE NUMBER ORIGINAL 1

## **Contact Code 556**

INSULATOR MATERIAL: THERMOPLASTIC POLYESTER, UL 94V-0 CONTACT MATERIAL; COPPER, NICKEL, TIN ALLOY CA-725 CONTACT PLATING: GOLD ON THE MATING AREA, TIN-LEAD

ON THE CONTACT TAILS, NICKEL UNDERPLATE

## 346/396 SERIES CARD EDGE CONNECTOR CONTACT CODE 555,556,558,559,560 DIMENSIONS

YOUR CONNECTION TO QUALITY & SERVICE

**EDAC INC** TORONTO, ONTARIO CANADA

THESE DRAWINGS AND SPECIFICATIONS ARE THE PROPERTY OF EDAC INC.,AND SHALL NOT BE REPRODUCED, OR COPIED OR USED AS THE BASIS FOR THE MANUFACTURE OR SALE OF APPARATUS WITHOUT WRITTEN PERMISSION.