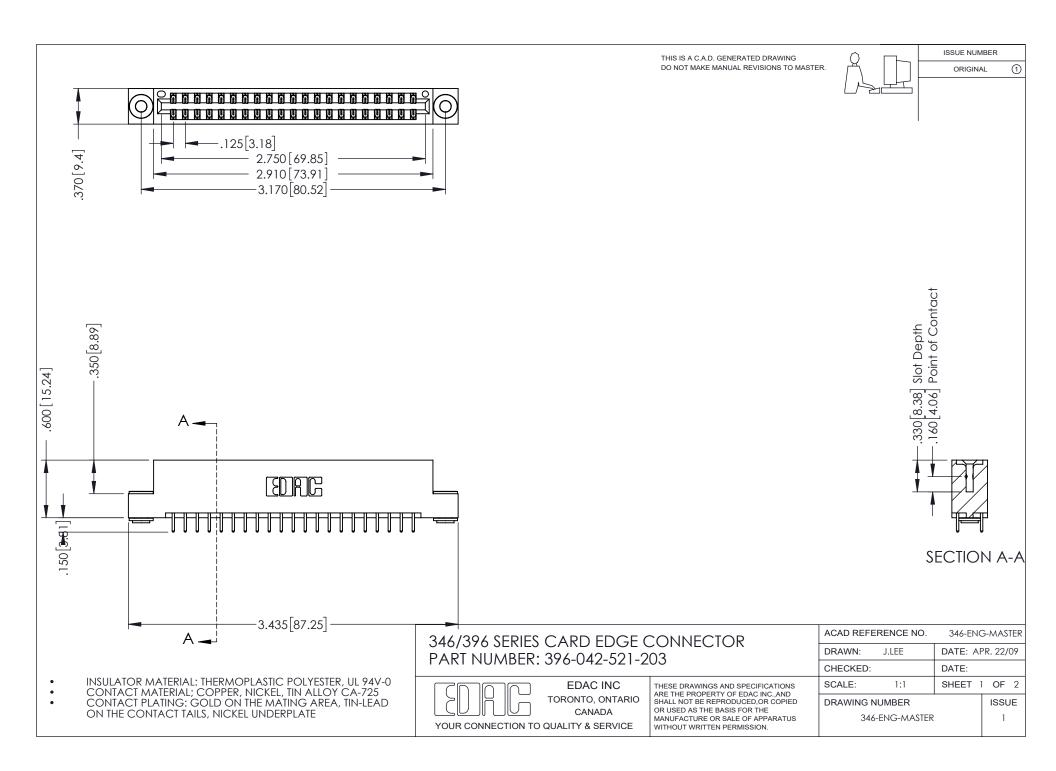

## **Contact Code 556**

INSULATOR MATERIAL: THERMOPLASTIC POLYESTER, UL 94V-0 CONTACT MATERIAL; COPPER, NICKEL, TIN ALLOY CA-725 CONTACT PLATING: GOLD ON THE MATING AREA, TIN-LEAD

ON THE CONTACT TAILS, NICKEL UNDERPLATE

## 346/396 SERIES CARD EDGE CONNECTOR CONTACT CODE 555,556,558,559,560 DIMENSIONS

YOUR CONNECTION TO QUALITY & SERVICE

**EDAC INC** TORONTO, ONTARIO CANADA

THESE DRAWINGS AND SPECIFICATIONS ARE THE PROPERTY OF EDAC INC.,AND SHALL NOT BE REPRODUCED, OR COPIED OR USED AS THE BASIS FOR THE MANUFACTURE OR SALE OF APPARATUS WITHOUT WRITTEN PERMISSION.