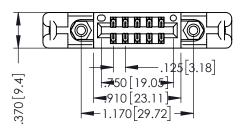

346/396 SERIES CARD EDGE CONNECTOR PART NUMBER: 396-010-541-258

YOUR CONNECTION TO QUALITY & SERVICE

**EDAC INC** TORONTO, ONTARIO CANADA

ARE THE PROPERTY OF EDAC INC.,AND SHALL NOT BE REPRODUCED,OR COPIED OR USED AS THE BASIS FOR THE MANUFACTURE OR SALE OF APPARATUS WITHOUT WRITTEN PERMISSION.

THESE DRAWINGS AND SPECIFICATIONS

| ACAD REFERENCE NO. | 346-ENG-MASTER   |
|--------------------|------------------|
| DRAWN: J.LEE       | DATE: APR. 22/09 |
| CHECKED:           | DATE:            |
| SCALE: 1:1         | SHEET 1 OF 2     |
| DRAWING NUMBER     | ISSUE            |