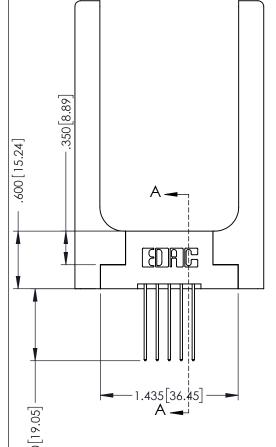

346-ENG-MASTER

Slot Depth Point of Contact .330[8.38] : .160[4.06] |

## SECTION A-A

ISSUE NUMBER ORIGINAL 1

## 346/396 SERIES CARD EDGE CONNECTOR CONTACT CODE 555,556,558,559,560 DIMENSIONS

YOUR CONNECTION TO QUALITY & SERVICE

**EDAC INC** TORONTO, ONTARIO CANADA

THESE DRAWINGS AND SPECIFICATIONS ARE THE PROPERTY OF EDAC INC.,AND SHALL NOT BE REPRODUCED, OR COPIED OR USED AS THE BASIS FOR THE MANUFACTURE OR SALE OF APPARATUS WITHOUT WRITTEN PERMISSION.

|                | ACAD REFERENCE NO. | 346-ENG-MASTER   |
|----------------|--------------------|------------------|
|                | DRAWN: J.LEE       | DATE: APR. 22/09 |
| )              | CHECKED:           | DATE:            |
|                | SCALE: 1:1         | SHEET 2 OF 2     |
|                | DRAWING NUMBER     | ISSUE            |
| 346-ENG-MASTER |                    | 1                |