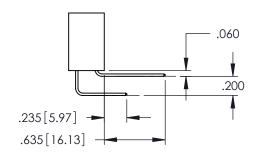

45-ENG-MASTER |              |                 |           |  |
|-----------------------------------|--------------|-----------------|-----------|--|
| DRAWN: I                          | R.STA.MONICA | DATE: <b>MA</b> | Y.16/2017 |  |
| CHECKED:                          |              | DATE:           |           |  |
| SCALE:                            | 1:1          | SHEET 1         | OF 2      |  |
| DRAWING                           | NUMBER       |                 | ISSUE     |  |
| 34                                | 1 1          |                 |           |  |

**SECTION A-A** 

INSULATOR MATERIAL: THERMOPLASTIC PBT BLACK, UL 94V-0

CONTACT MATERIAL; COPPER TIN ALLOY

600 [15.24]

CONTACT PLATING: GOLD ON THE MATING AREA, TIN PLATING ON THE CONTACT TAILS, NICKEL UNDERPLATE









## **Contact Code 558**

## Contact Code 559

## Contact Code 560

INSULATOR MATERIAL: THERMOPLASTIC POLYESTER, UL 94V-0 DAP MATERIAL AVAILABLE UPON REQUEST

CONTACT MATERIAL; COPPER ALLOY CONTACT PLATING: GOLD ON THE MATING AREA, TIN PLATING ON THE CONTACT TAILS, NICKEL UNDERPLATE

## 345/395 SERIES CARD EDGE CONNECTOR CONTACT CODE 555,556,558,559,560 DIMENSIONS

YOUR CONNECTION TO QUALITY & SERVICE

|   | ACAD REFERENCE NO. 345-ENG-MASTER |                  |  |  |
|---|-----------------------------------|------------------|--|--|
|   | DRAWN: R.STA.MONICA               | DATE:MAY.16/2017 |  |  |
|   | CHECKED:                          | DATE:            |  |  |
|   | SCALE: 1:1                        | SHEET 2 OF 2     |  |  |
| D | DRAWING NUMBER                    | ISSUE