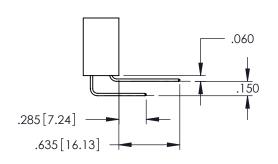

-ENG-MASTER |              |                 |           |  |
|-----------------------------------|--------------|-----------------|-----------|--|
| DRAWN: I                          | R.STA.MONICA | DATE: <b>MA</b> | Y.16/2017 |  |
| CHECKED:                          |              | DATE:           |           |  |
| SCALE:                            | 1:1          | SHEET 1         | OF 2      |  |
| DRAWING                           | NUMBER       |                 | ISSUE     |  |
| 34                                | 1 1          |                 |           |  |

**SECTION A-A** 

INSULATOR MATERIAL: THERMOPLASTIC PBT BLACK, UL 94V-0

CONTACT MATERIAL; COPPER TIN ALLOY

600 [15.24]

CONTACT PLATING: GOLD ON THE MATING AREA, TIN PLATING ON THE CONTACT TAILS, NICKEL UNDERPLATE









## **Contact Code 558**

## Contact Code 559

## Contact Code 560

INSULATOR MATERIAL: THERMOPLASTIC POLYESTER, UL 94V-0 DAP MATERIAL AVAILABLE UPON REQUEST

CONTACT MATERIAL; COPPER ALLOY CONTACT PLATING: GOLD ON THE MATING AREA, TIN PLATING ON THE CONTACT TAILS, NICKEL UNDERPLATE

## 345/395 SERIES CARD EDGE CONNECTOR CONTACT CODE 555,556,558,559,560 DIMENSIONS

YOUR CONNECTION TO QUALITY & SERVICE

|   | ACAD REFERENCE NO. 345-ENG-MASTER |                  |  |  |
|---|-----------------------------------|------------------|--|--|
|   | DRAWN: R.STA.MONICA               | DATE:MAY.16/2017 |  |  |
|   | CHECKED:                          | DATE:            |  |  |
|   | SCALE: 1:1                        | SHEET 2 OF 2     |  |  |
| D | DRAWING NUMBER                    | ISSUE