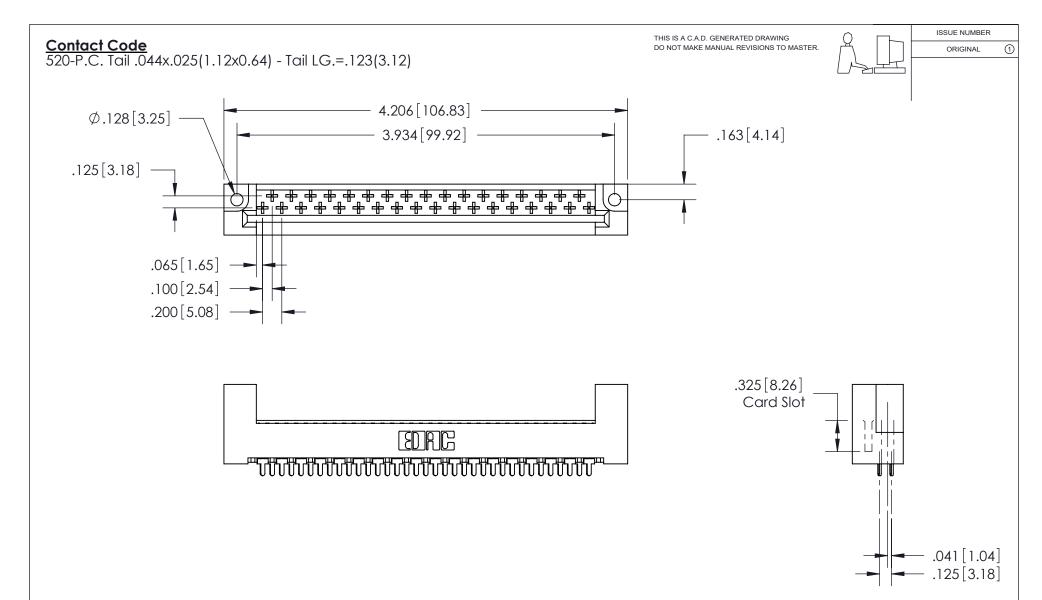

## See Accompanying Pages for:Features and Specifications

| 408/424 Series High Reliability Interlock Connector |  |
|-----------------------------------------------------|--|
| PART NUMBER: 408-035-520-212                        |  |