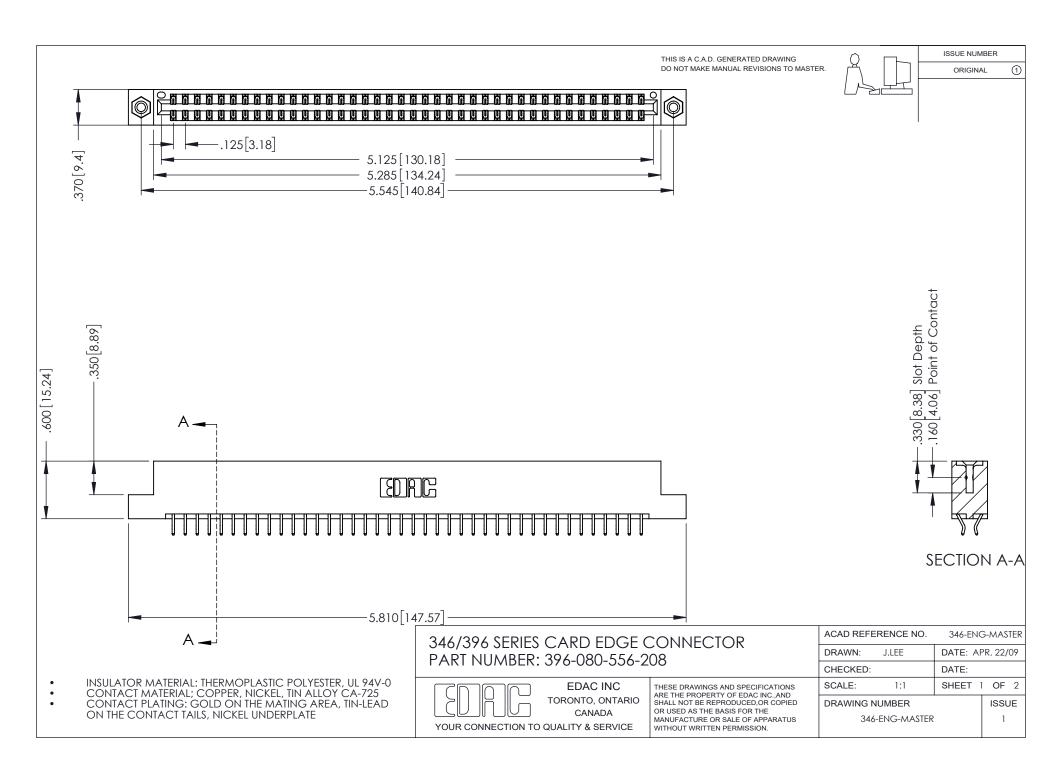

## **Contact Code 556**

INSULATOR MATERIAL: THERMOPLASTIC POLYESTER, UL 94V-0 CONTACT MATERIAL; COPPER, NICKEL, TIN ALLOY CA-725 CONTACT PLATING: GOLD ON THE MATING AREA, TIN-LEAD

ON THE CONTACT TAILS, NICKEL UNDERPLATE