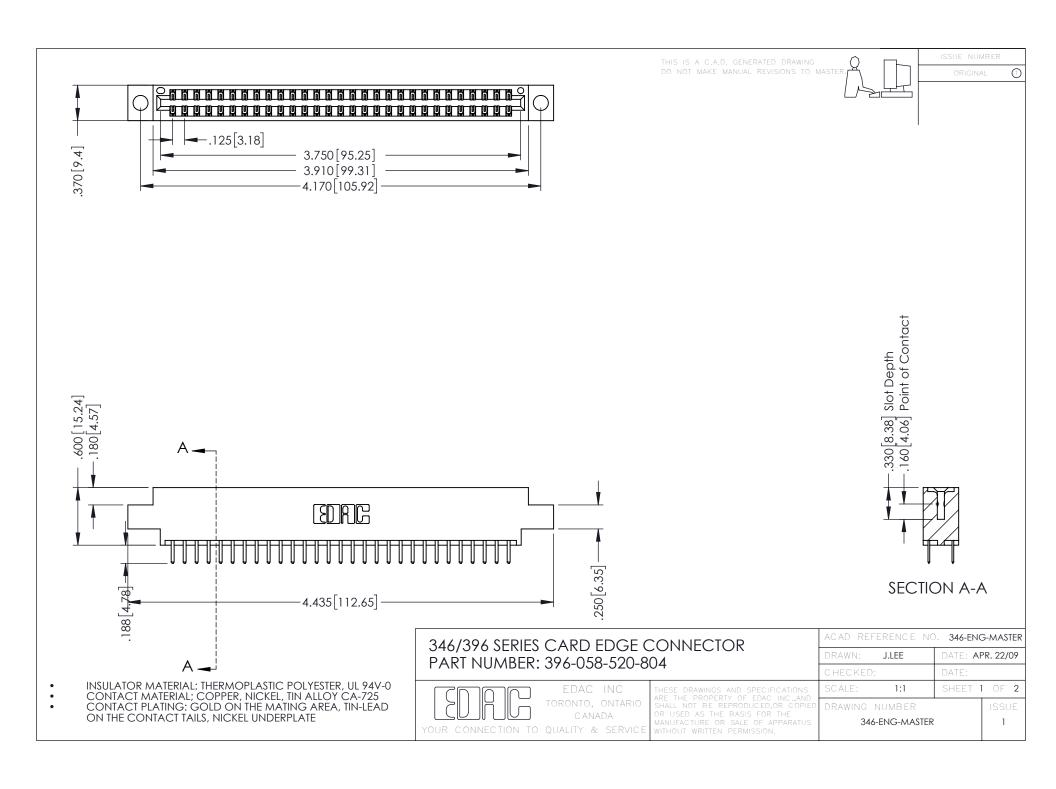

**Contact Code 555** 

**Contact Code 556** 

INSULATOR MATERIAL: THERMOPLASTIC POLYESTER, UL 94V-0 CONTACT MATERIAL; COPPER, NICKEL, TIN ALLOY CA-725

CONTACT PLATING: GOLD ON THE MATING AREA, TIN-LEAD ON THE CONTACT TAILS, NICKEL UNDERPLATE

## 346/396 SERIES CARD EDGE CONNECTOR CONTACT CODE 555,556,558,559,560 DIMENSIONS

YOUR CONNECTION TO QUALITY & SERVICE

|   | ACAD REFERENCE NO. 346-ENG-MASTER |                  |
|---|-----------------------------------|------------------|
|   | DRAWN: J.LEE                      | DATE: APR. 22/09 |
|   | CHECKED:                          | DATE:            |
|   | SCALE: 1:1                        | SHEET 2 OF 2     |
| D | DRAWING NUMBER                    | ISSUE            |

346-ENG-MASTER