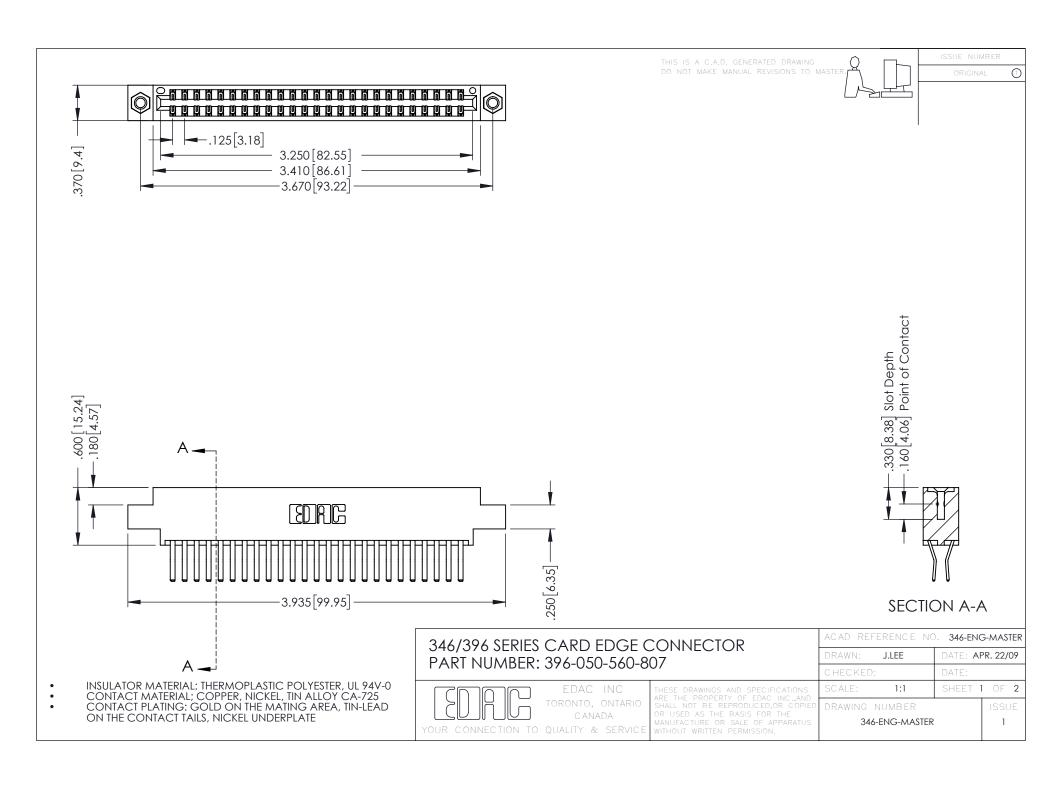

**Contact Code 555** 

**Contact Code 556** 

INSULATOR MATERIAL: THERMOPLASTIC POLYESTER, UL 94V-0 CONTACT MATERIAL; COPPER, NICKEL, TIN ALLOY CA-725

CONTACT PLATING: GOLD ON THE MATING AREA, TIN-LEAD ON THE CONTACT TAILS, NICKEL UNDERPLATE

## 346/396 SERIES CARD EDGE CONNECTOR CONTACT CODE 555,556,558,559,560 DIMENSIONS

YOUR CONNECTION TO QUALITY & SERVICE

|   | ACAD REFERENCE NO. 346-ENG-MASTER |                  |
|---|-----------------------------------|------------------|
|   | DRAWN: J.LEE                      | DATE: APR. 22/09 |
|   | CHECKED:                          | DATE:            |
|   | SCALE: 1:1                        | SHEET 2 OF 2     |
| D | DRAWING NUMBER                    | ISSUE            |