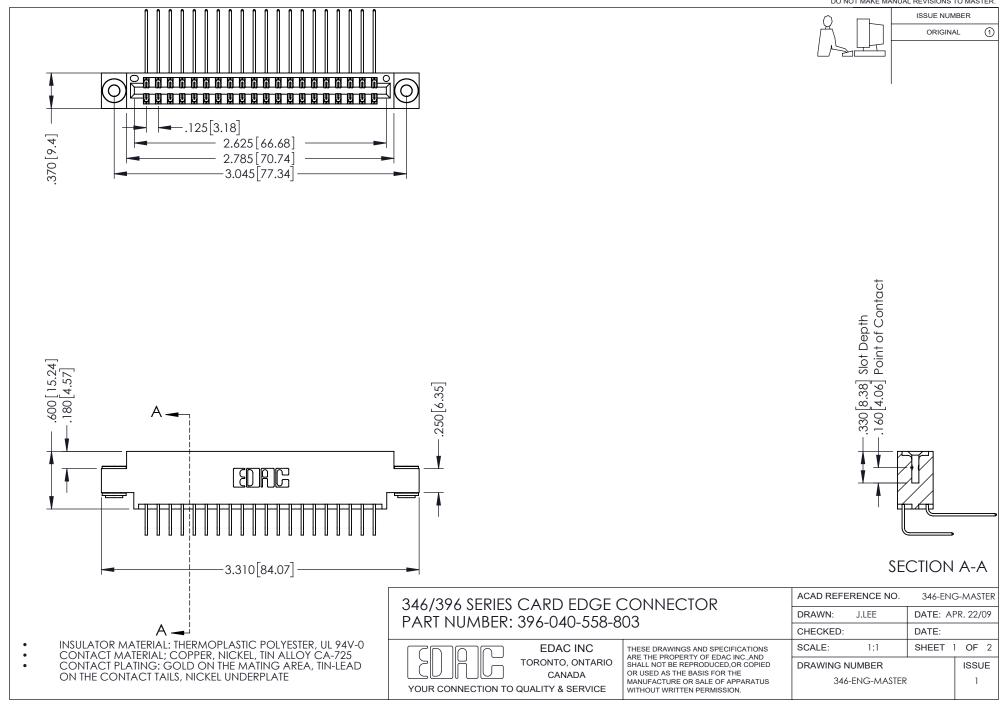

## **Contact Code 556**

INSULATOR MATERIAL: THERMOPLASTIC POLYESTER, UL 94V-0 CONTACT MATERIAL; COPPER, NICKEL, TIN ALLOY CA-725 CONTACT PLATING: GOLD ON THE MATING AREA, TIN-LEAD

ON THE CONTACT TAILS, NICKEL UNDERPLATE

## 346/396 SERIES CARD EDGE CONNECTOR CONTACT CODE 555,556,558,559,560 DIMENSIONS

YOUR CONNECTION TO QUALITY & SERVICE

**EDAC INC** TORONTO, ONTARIO CANADA

THESE DRAWINGS AND SPECIFICATIONS ARE THE PROPERTY OF EDAC INC.,AND SHALL NOT BE REPRODUCED, OR COPIED OR USED AS THE BASIS FOR THE MANUFACTURE OR SALE OF APPARATUS WITHOUT WRITTEN PERMISSION.