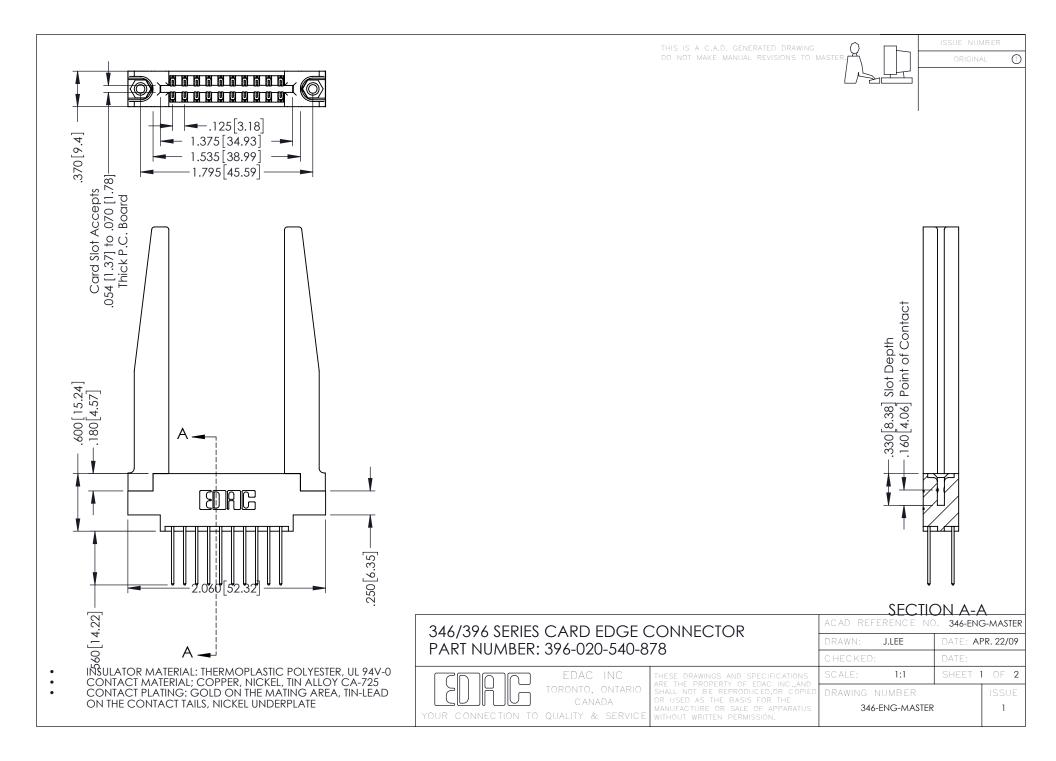

**Contact Code 555** 

**Contact Code 556** 

INSULATOR MATERIAL: THERMOPLASTIC POLYESTER, UL 94V-0 CONTACT MATERIAL; COPPER, NICKEL, TIN ALLOY CA-725 CONTACT PLATING: GOLD ON THE MATING AREA, TIN-LEAD

ON THE CONTACT TAILS, NICKEL UNDERPLATE

## 346/396 SERIES CARD EDGE CONNECTOR CONTACT CODE 555,556,558,559,560 DIMENSIONS

YOUR CONNECTION TO QUALITY & SERVICE

|   | ACAD REFERENCE NO. 346-ENG-MASTER |                  |
|---|-----------------------------------|------------------|
|   | DRAWN: J.LEE                      | DATE: APR. 22/09 |
|   | CHECKED:                          | DATE:            |
|   | SCALE: 1:1                        | SHEET 2 OF 2     |
| D | DRAWING NUMBER                    | ISSUE            |

346-ENG-MASTER