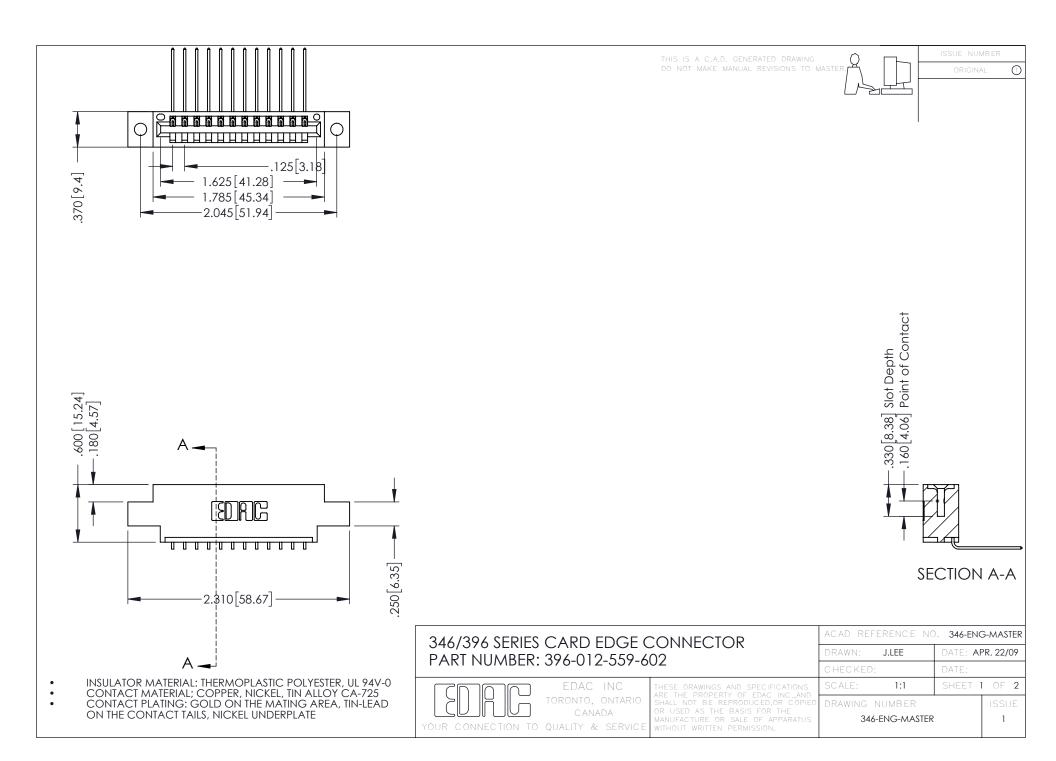

**Contact Code 555** 

**Contact Code 556** 

INSULATOR MATERIAL: THERMOPLASTIC POLYESTER, UL 94V-0 CONTACT MATERIAL; COPPER, NICKEL, TIN ALLOY CA-725

CONTACT PLATING: GOLD ON THE MATING AREA, TIN-LEAD ON THE CONTACT TAILS, NICKEL UNDERPLATE

## 346/396 SERIES CARD EDGE CONNECTOR CONTACT CODE 555,556,558,559,560 DIMENSIONS

YOUR CONNECTION TO QUALITY & SERVICE

|   | ACAD REFERENCE NO. 346-ENG-MASTER |                  |
|---|-----------------------------------|------------------|
|   | DRAWN: J.LEE                      | DATE: APR. 22/09 |
|   | CHECKED:                          | DATE:            |
|   | SCALE: 1:1                        | SHEET 2 OF 2     |
| D | DRAWING NUMBER                    | ISSUE            |