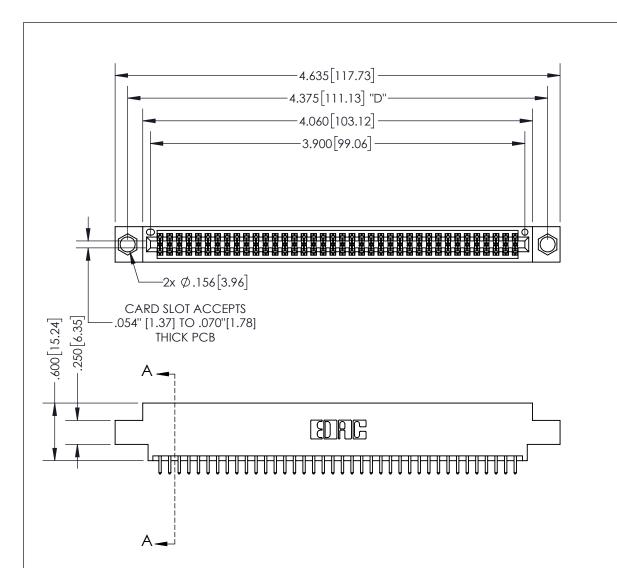

THIS IS A C.A.D. GENERATED DRAWING DO NOT MAKE MANUAL REVISIONS TO MASTER.

ISSUE NUMBER ORIGINAL

.160 4.06 POINT OF CONTACT .330[8.38] -.370[9.4] **CARD SLOT** .150 [3.81]

**Contact Dimensions:** 

521-P.C. Tail .025 Sq.(0.64 Sq.) - Tail LG=.150(3.81)

.100 (2.54) Contact Spacing x .200 (5.08) Row Spacing

INSULATOR MATERIAL: THERMOPLASTIC PBT, UL 94V-0 CONTACT MATERIAL; COPPER TIN ALLOY CONTACT PLATING: GOLD ON THE MATING AREA, TIN PLATING ON THE CONTACT TAILS, NICKEL UNDERPLATE

## 345/395 SERIES CARD EDGE CONNECTOR PART NUMBER: 395-076-521-804

YOUR CONNECTION TO QUALITY & SERVICE

**EDAC INC** TORONTO, ONTARIO CANADA

THESE DRAWINGS AND SPECIFICATIONS ARE THE PROPERTY OF EDAC INC.,AND SHALL NOT BE REPRODUCED, OR COPIED OR USED AS THE BASIS FOR THE MANUFACTURE OR SALE OF APPARATUS WITHOUT WRITTEN PERMISSION.