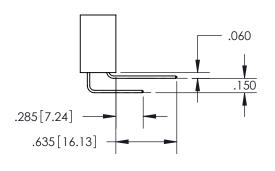

THIS IS A C.A.D. GENERATED DRAWING DO NOT MAKE MANUAL REVISIONS TO MASTER.

ISSUE NUMBER ORIGINAL

.160 4.06 POINT OF CONTACT .330[8.38] -.370[9.4] **CARD SLOT** .150 [3.81]

**Contact Dimensions:** 

521-P.C. Tail .025 Sq.(0.64 Sq.) - Tail LG=.150(3.81)

.100 (2.54) Contact Spacing x .200 (5.08) Row Spacing

INSULATOR MATERIAL: THERMOPLASTIC PBT, UL 94V-0 CONTACT MATERIAL; COPPER TIN ALLOY CONTACT PLATING: GOLD ON THE MATING AREA, TIN PLATING ON THE CONTACT TAILS, NICKEL UNDERPLATE