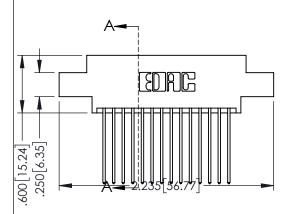

SECTION A-A

345-ENG-MASTER

**Contact Code 558** 

Contact Code 559

**Contact Code 560** 

- INSULATOR MATERIAL: THERMOPLASTIC POLYESTER, UL 94V-0 DAP MATERIAL AVAILABLE UPON REQUEST

CONTACT MATERIAL; COPPER ALLOY CONTACT PLATING: GOLD ON THE MATING AREA, TIN PLATING ON THE CONTACT TAILS, NICKEL UNDERPLATE