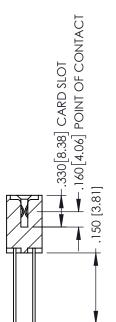

SECTION A-A

345-ENG-MASTER

**Contact Code 558** 

Contact Code 559

**Contact Code 560** 

- INSULATOR MATERIAL: THERMOPLASTIC POLYESTER, UL 94V-0 DAP MATERIAL AVAILABLE UPON REQUEST

CONTACT MATERIAL; COPPER ALLOY CONTACT PLATING: GOLD ON THE MATING AREA, TIN PLATING ON THE CONTACT TAILS, NICKEL UNDERPLATE