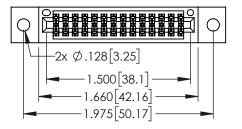

Contact Dimensions: 541-Wire Wrap .025 Sq.(0.64 Sq.) - Tail LG=.750(19.05) .100 (2.54) Contact Spacing x .200 (5.08) Row Spacing

1

- INSULATOR MATERIAL: THERMOPLASTIC PBT BLACK, UL 94V-0
- CONTACT MATERIAL; COPPER TIN ALLOY CONTACT PLATING: GOLD ON THE MATING AREA, TIN PLATING ON THE CONTACT TAILS, NICKEL UNDERPLATE