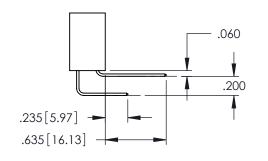

SECTION A-A

345-ENG-MASTER

**Contact Code 558** 

Contact Code 559

**Contact Code 560** 

- INSULATOR MATERIAL: THERMOPLASTIC POLYESTER, UL 94V-0 DAP MATERIAL AVAILABLE UPON REQUEST

CONTACT MATERIAL; COPPER ALLOY CONTACT PLATING: GOLD ON THE MATING AREA, TIN PLATING ON THE CONTACT TAILS, NICKEL UNDERPLATE