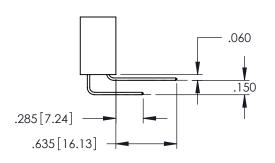

SECTION A-A

345-ENG-MASTER

**Contact Code 558** 

Contact Code 559

**Contact Code 560** 

- INSULATOR MATERIAL: THERMOPLASTIC POLYESTER, UL 94V-0 DAP MATERIAL AVAILABLE UPON REQUEST

CONTACT MATERIAL; COPPER ALLOY CONTACT PLATING: GOLD ON THE MATING AREA, TIN PLATING ON THE CONTACT TAILS, NICKEL UNDERPLATE