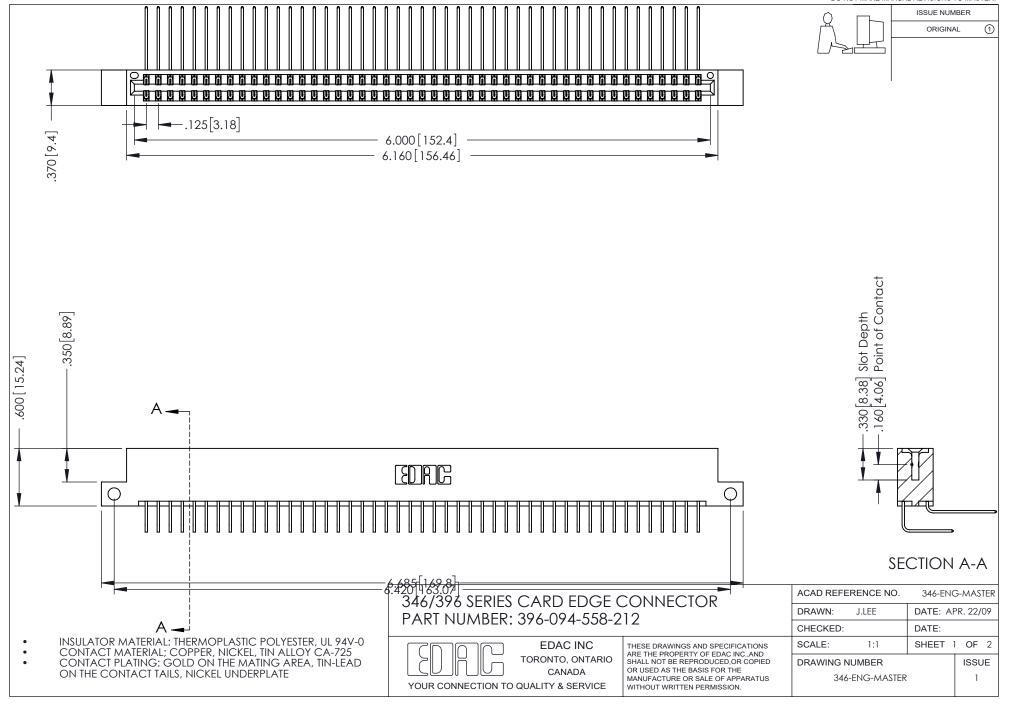

## **Contact Code 556**

INSULATOR MATERIAL: THERMOPLASTIC POLYESTER, UL 94V-0 CONTACT MATERIAL; COPPER, NICKEL, TIN ALLOY CA-725 CONTACT PLATING: GOLD ON THE MATING AREA, TIN-LEAD

ON THE CONTACT TAILS, NICKEL UNDERPLATE

## 346/396 SERIES CARD EDGE CONNECTOR CONTACT CODE 555,556,558,559,560 DIMENSIONS

YOUR CONNECTION TO QUALITY & SERVICE

**EDAC INC** TORONTO, ONTARIO CANADA

THESE DRAWINGS AND SPECIFICATIONS ARE THE PROPERTY OF EDAC INC.,AND SHALL NOT BE REPRODUCED, OR COPIED OR USED AS THE BASIS FOR THE MANUFACTURE OR SALE OF APPARATUS WITHOUT WRITTEN PERMISSION.