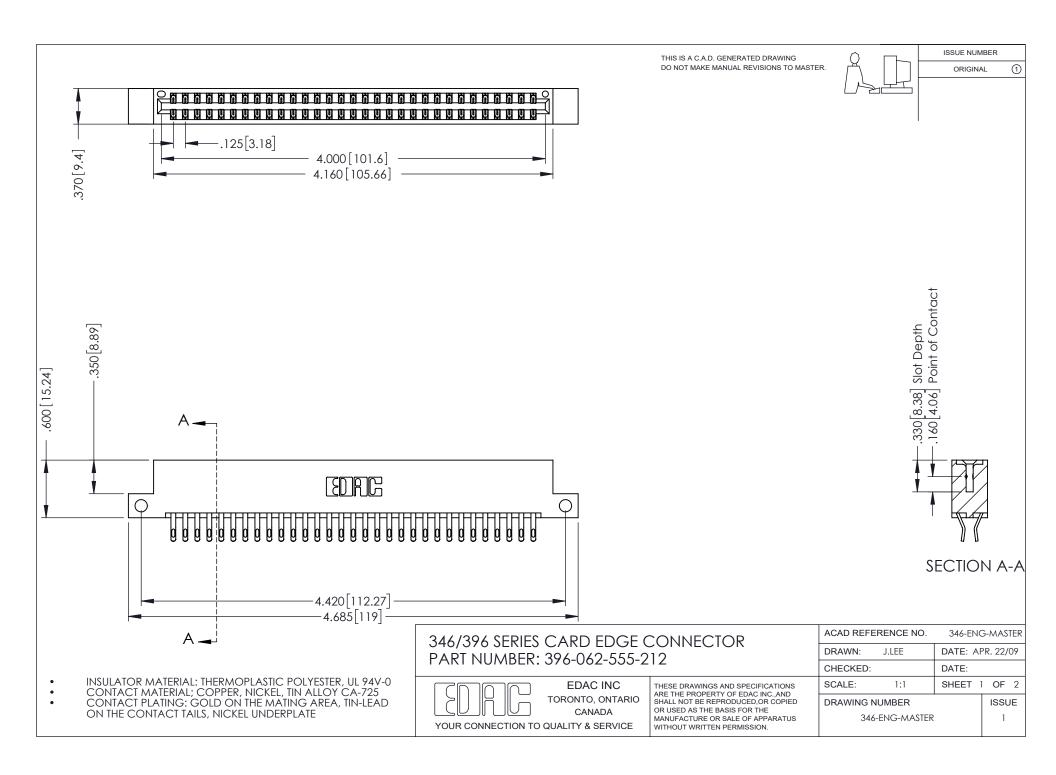

ISSUE NUMBER ORIGINAL 1

**Contact Code 555** 

**Contact Code 556** 

INSULATOR MATERIAL: THERMOPLASTIC POLYESTER, UL 94V-0 CONTACT MATERIAL; COPPER, NICKEL, TIN ALLOY CA-725 CONTACT PLATING: GOLD ON THE MATING AREA, TIN-LEAD

ON THE CONTACT TAILS, NICKEL UNDERPLATE

## 346/396 SERIES CARD EDGE CONNECTOR CONTACT CODE 555,556,558,559,560 DIMENSIONS

YOUR CONNECTION TO QUALITY & SERVICE

**EDAC INC** TORONTO, ONTARIO CANADA

THESE DRAWINGS AND SPECIFICATIONS ARE THE PROPERTY OF EDAC INC.,AND SHALL NOT BE REPRODUCED, OR COPIED OR USED AS THE BASIS FOR THE MANUFACTURE OR SALE OF APPARATUS WITHOUT WRITTEN PERMISSION.