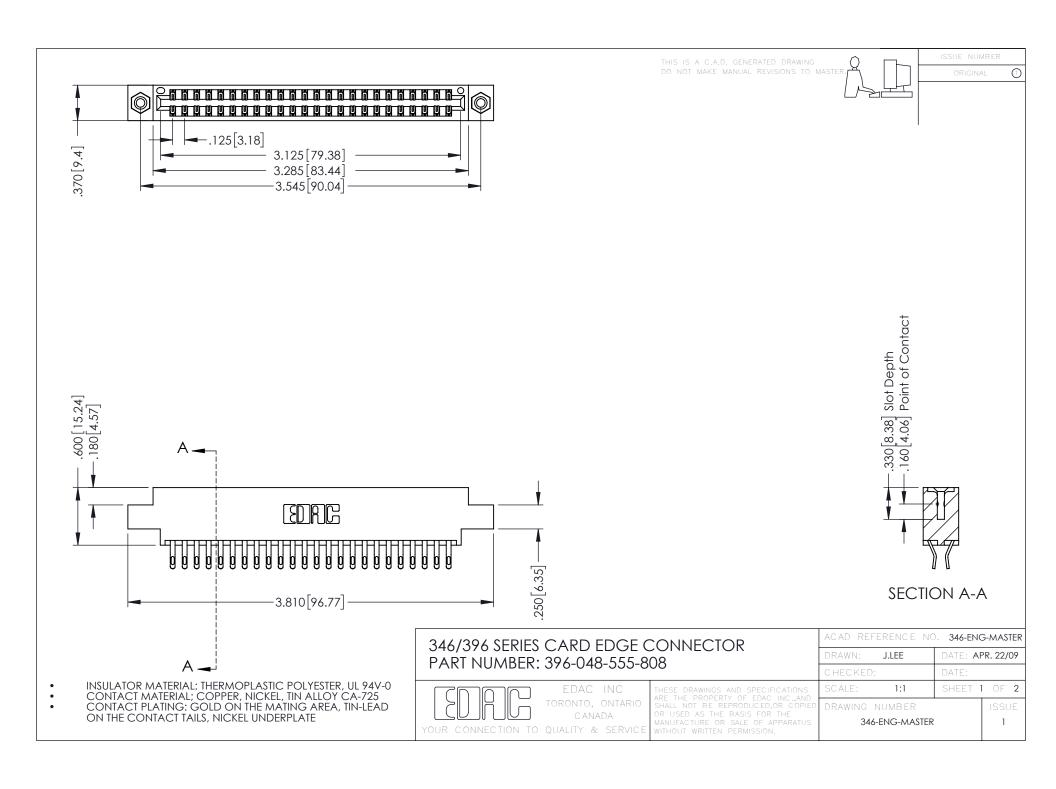

**Contact Code 555** 

**Contact Code 556** 

INSULATOR MATERIAL: THERMOPLASTIC POLYESTER, UL 94V-0 CONTACT MATERIAL; COPPER, NICKEL, TIN ALLOY CA-725

CONTACT PLATING: GOLD ON THE MATING AREA, TIN-LEAD ON THE CONTACT TAILS, NICKEL UNDERPLATE