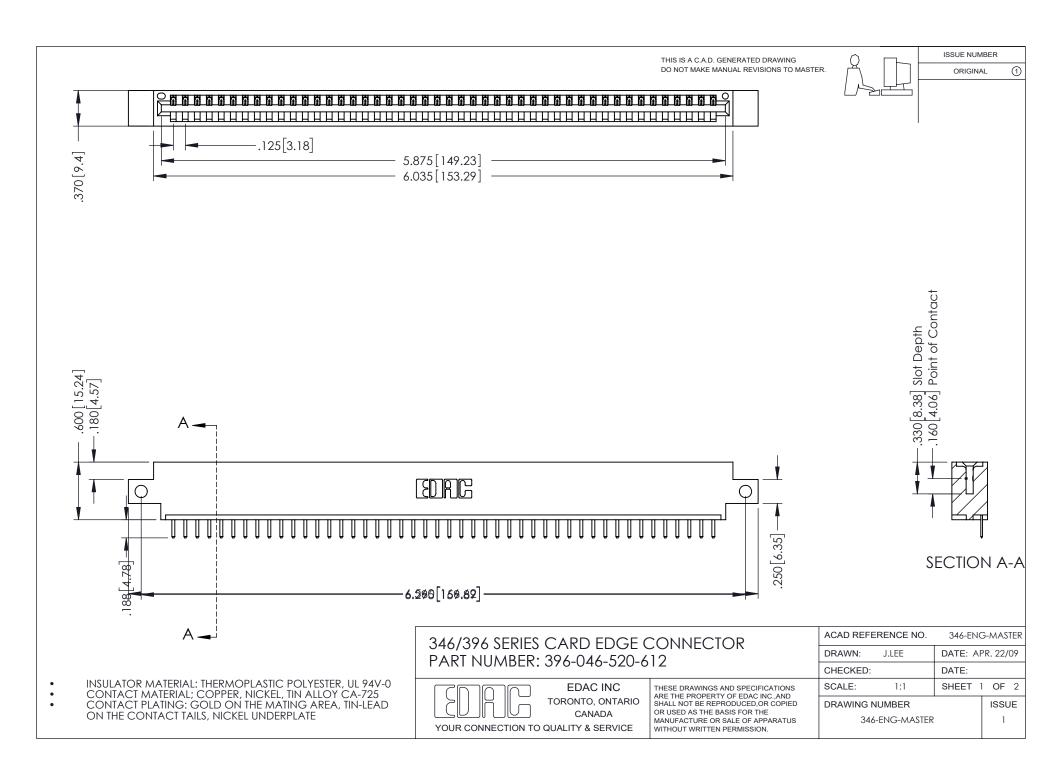

## **Contact Code 556**

INSULATOR MATERIAL: THERMOPLASTIC POLYESTER, UL 94V-0 CONTACT MATERIAL; COPPER, NICKEL, TIN ALLOY CA-725 CONTACT PLATING: GOLD ON THE MATING AREA, TIN-LEAD

ON THE CONTACT TAILS, NICKEL UNDERPLATE

## 346/396 SERIES CARD EDGE CONNECTOR CONTACT CODE 555,556,558,559,560 DIMENSIONS

YOUR CONNECTION TO QUALITY & SERVICE

**EDAC INC** TORONTO, ONTARIO CANADA

THESE DRAWINGS AND SPECIFICATIONS ARE THE PROPERTY OF EDAC INC.,AND SHALL NOT BE REPRODUCED, OR COPIED OR USED AS THE BASIS FOR THE MANUFACTURE OR SALE OF APPARATUS WITHOUT WRITTEN PERMISSION.