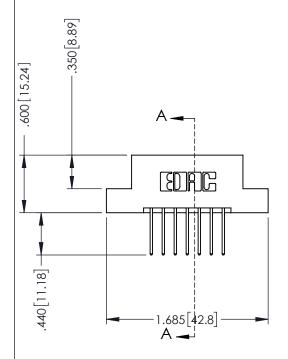

## **Contact Code 555**

## **Contact Code 556**

INSULATOR MATERIAL: THERMOPLASTIC POLYESTER, UL 94V-0 CONTACT MATERIAL; COPPER, NICKEL, TIN ALLOY CA-725 CONTACT PLATING: GOLD ON THE MATING AREA, TIN-LEAD

ON THE CONTACT TAILS, NICKEL UNDERPLATE

## 346/396 SERIES CARD EDGE CONNECTOR CONTACT CODE 555,556,558,559,560 DIMENSIONS

YOUR CONNECTION TO QUALITY & SERVICE

**EDAC INC** TORONTO, ONTARIO CANADA

THESE DRAWINGS AND SPECIFICATIONS ARE THE PROPERTY OF EDAC INC.,AND SHALL NOT BE REPRODUCED, OR COPIED OR USED AS THE BASIS FOR THE MANUFACTURE OR SALE OF APPARATUS WITHOUT WRITTEN PERMISSION.