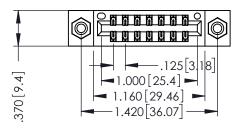

346/396 SERIES CARD EDGE CONNECTOR PART NUMBER: 396-014-522-208

YOUR CONNECTION TO QUALITY & SERVICE

**EDAC INC** TORONTO, ONTARIO CANADA

THESE DRAWINGS AND SPECIFICATIONS ARE THE PROPERTY OF EDAC INC.,AND SHALL NOT BE REPRODUCED,OR COPIED OR USED AS THE BASIS FOR THE MANUFACTURE OR SALE OF APPARATUS WITHOUT WRITTEN PERMISSION.

THIS IS A C.A.D. GENERATED DRAWING DO NOT MAKE MANUAL REVISIONS TO MASTER.

ISSUE NUMBER

ORIGINAL

1

- INSULATOR MATERIAL: THERMOPLASTIC POLYESTER, UL 94V-0 CONTACT MATERIAL; COPPER, NICKEL, TIN ALLOY CA-725 CONTACT PLATING: GOLD ON THE MATING AREA, TIN-LEAD
  - ON THE CONTACT TAILS, NICKEL UNDERPLATE