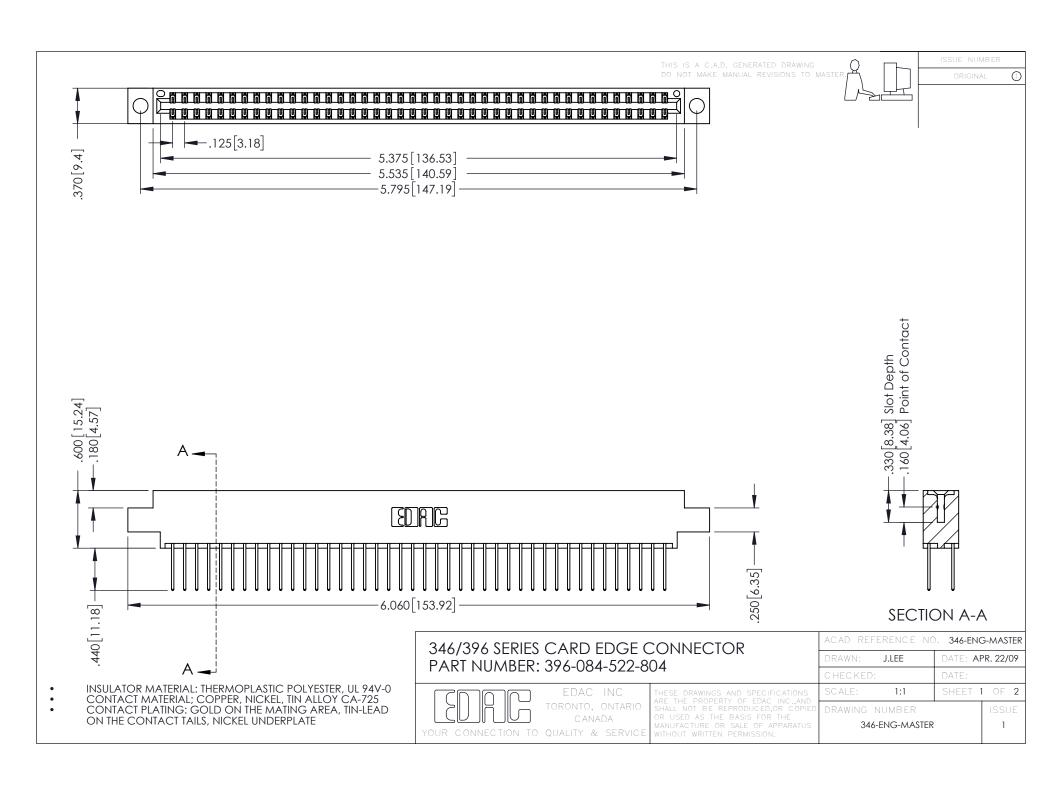

**Contact Code 555** 

**Contact Code 556** 

INSULATOR MATERIAL: THERMOPLASTIC POLYESTER, UL 94V-0 CONTACT MATERIAL; COPPER, NICKEL, TIN ALLOY CA-725

CONTACT PLATING: GOLD ON THE MATING AREA, TIN-LEAD ON THE CONTACT TAILS, NICKEL UNDERPLATE

## 346/396 SERIES CARD EDGE CONNECTOR CONTACT CODE 555,556,558,559,560 DIMENSIONS

YOUR CONNECTION TO QUALITY & SERVICE

|   | ACAD REFERENCE NO. 346-ENG-MASTER |                  |
|---|-----------------------------------|------------------|
|   | DRAWN: J.LEE                      | DATE: APR. 22/09 |
|   | CHECKED:                          | DATE:            |
|   | SCALE: 1:1                        | SHEET 2 OF 2     |
| D | DRAWING NUMBER                    | ISSUE            |