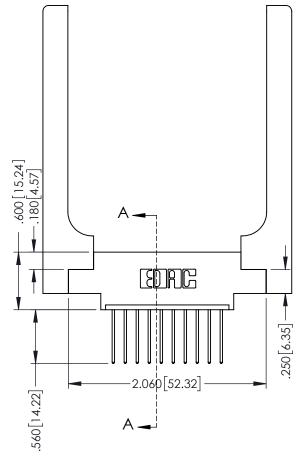

## 346/396 SERIES CARD EDGE CONNECTOR CONTACT CODE 555,556,558,559,560 DIMENSIONS

YOUR CONNECTION TO QUALITY & SERVICE

**EDAC INC** TORONTO, ONTARIO CANADA

THESE DRAWINGS AND SPECIFICATIONS ARE THE PROPERTY OF EDAC INC.,AND SHALL NOT BE REPRODUCED, OR COPIED OR USED AS THE BASIS FOR THE MANUFACTURE OR SALE OF APPARATUS WITHOUT WRITTEN PERMISSION.

SECTION A-A

Slot Depth Point of Contact

.330[8.38] : .160[4.06]

346-ENG-MASTER

ISSUE NUMBER ORIGINAL 1

## **Contact Code 556**

INSULATOR MATERIAL: THERMOPLASTIC POLYESTER, UL 94V-0 CONTACT MATERIAL; COPPER, NICKEL, TIN ALLOY CA-725 CONTACT PLATING: GOLD ON THE MATING AREA, TIN-LEAD

ON THE CONTACT TAILS, NICKEL UNDERPLATE