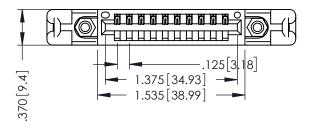

346/396 SERIES CARD EDGE CONNECTOR PART NUMBER: 396-010-540-658

YOUR CONNECTION TO QUALITY & SERVICE

**EDAC INC** TORONTO, ONTARIO CANADA

THESE DRAWINGS AND SPECIFICATIONS ARE THE PROPERTY OF EDAC INC., AND SHALL NOT BE REPRODUCED,OR COPIED OR USED AS THE BASIS FOR THE MANUFACTURE OR SALE OF APPARATUS WITHOUT WRITTEN PERMISSION.

THIS IS A C.A.D. GENERATED DRAWING DO NOT MAKE MANUAL REVISIONS TO MASTER.

ISSUE NUMBER

ORIGINAL

1

INSULATOR MATERIAL: THERMOPLASTIC POLYESTER, UL 94V-0 CONTACT MATERIAL; COPPER, NICKEL, TIN ALLOY CA-725 CONTACT PLATING: GOLD ON THE MATING AREA, TIN-LEAD ON THE CONTACT TAILS, NICKEL UNDERPLATE