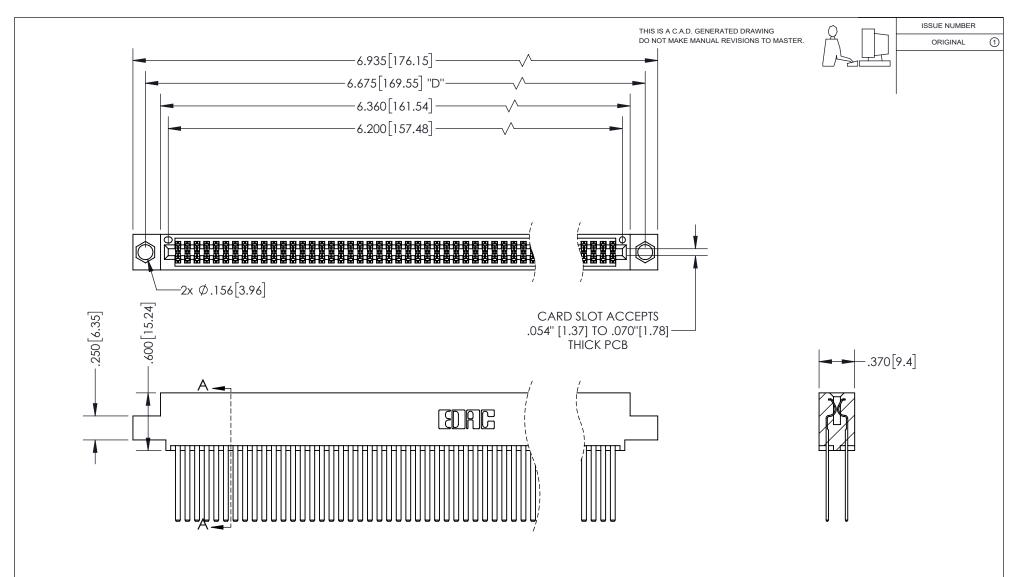

## 345/395 SERIES CARD EDGE CONNECTOR PART NUMBER: 395-122-544-504

YOUR CONNECTION TO QUALITY & SERVICE

**EDAC INC** TORONTO, ONTARIO CANADA

THESE DRAWINGS AND SPECIFICATIONS ARE THE PROPERTY OF EDAC INC.,AND SHALL NOT BE REPRODUCED, OR COPIED OR USED AS THE BASIS FOR THE MANUFACTURE OR SALE OF APPARATUS WITHOUT WRITTEN PERMISSION.

| ( |                     |                |           |  |  |
|---|---------------------|----------------|-----------|--|--|
| ` | ACAD REFERENCE NO.  | 345-ENG-MASTER |           |  |  |
|   | DRAWN: R.STA.MONICA | DATEMA         | Y.16/2017 |  |  |
|   | CHECKED:            | DATE:          |           |  |  |
|   | SCALE: 1:1          | SHEET          | OF 2      |  |  |
|   | DRAWING NUMBER      |                | ISSUE     |  |  |