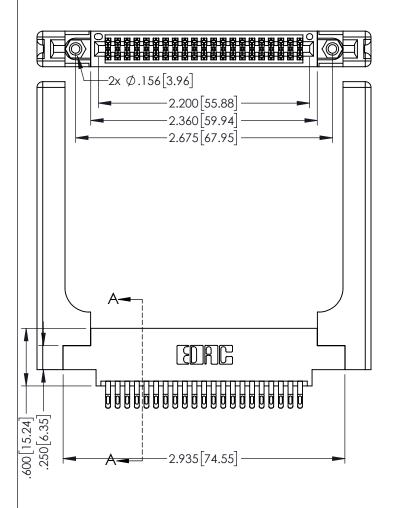

1

- INSULATOR MATERIAL: THERMOPLASTIC PBT BLACK, UL 94V-0
- CONTACT MATERIAL; COPPER TIN ALLOY CONTACT PLATING: GOLD ON THE MATING AREA, TIN PLATING ON THE CONTACT TAILS, NICKEL UNDERPLATE

| 345/395 SERIES CARD EDGE CONNECTOR |
|------------------------------------|
| PART NUMBER: 395-042-555-858       |

YOUR CONNECTION TO QUALITY & SERVICE

| ACAD REFERENCE NO. 345-ENG-MASTER |                  |  |
|-----------------------------------|------------------|--|
| DRAWN: R.STA.MONICA               | DATE:MAY.16/2017 |  |
| CHECKED:                          | DATE:            |  |
| SCALE: 1:1                        | SHEET 1 OF 2     |  |
| DRAWING NUMBER                    | ISSUE            |  |
| 345-ENG-MASTER                    | 1                |  |

**Contact Code 558** 

Contact Code 559

**Contact Code 560** 

INSULATOR MATERIAL: THERMOPLASTIC POLYESTER, UL 94V-0

DAP MATERIAL AVAILABLE UPON REQUEST

CONTACT MATERIAL; COPPER ALLOY CONTACT PLATING: GOLD ON THE MATING AREA, TIN PLATING ON THE CONTACT TAILS, NICKEL UNDERPLATE

345/395 SERIES CARD EDGE CONNECTOR CONTACT CODE 555,556,558,559,560 DIMENSIONS

YOUR CONNECTION TO QUALITY & SERVICE

ACAD REFERENCE NO. 345-ENG-MASTER DATE:MAY.16/2017 DRAWN: R.STA.MONICA 1:1 SHEET 2 OF 2 345-ENG-MASTER