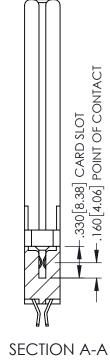

**Contact Code 558** 

Contact Code 559

**Contact Code 560** 

INSULATOR MATERIAL: THERMOPLASTIC POLYESTER, UL 94V-0

DAP MATERIAL AVAILABLE UPON REQUEST

CONTACT MATERIAL; COPPER ALLOY CONTACT PLATING: GOLD ON THE MATING AREA, TIN PLATING ON THE CONTACT TAILS, NICKEL UNDERPLATE

345/395 SERIES CARD EDGE CONNECTOR CONTACT CODE 555,556,558,559,560 DIMENSIONS

YOUR CONNECTION TO QUALITY & SERVICE

ACAD REFERENCE NO. 345-ENG-MASTER DATE:MAY.16/2017 DRAWN: R.STA.MONICA 1:1 SHEET 2 OF 2 345-ENG-MASTER