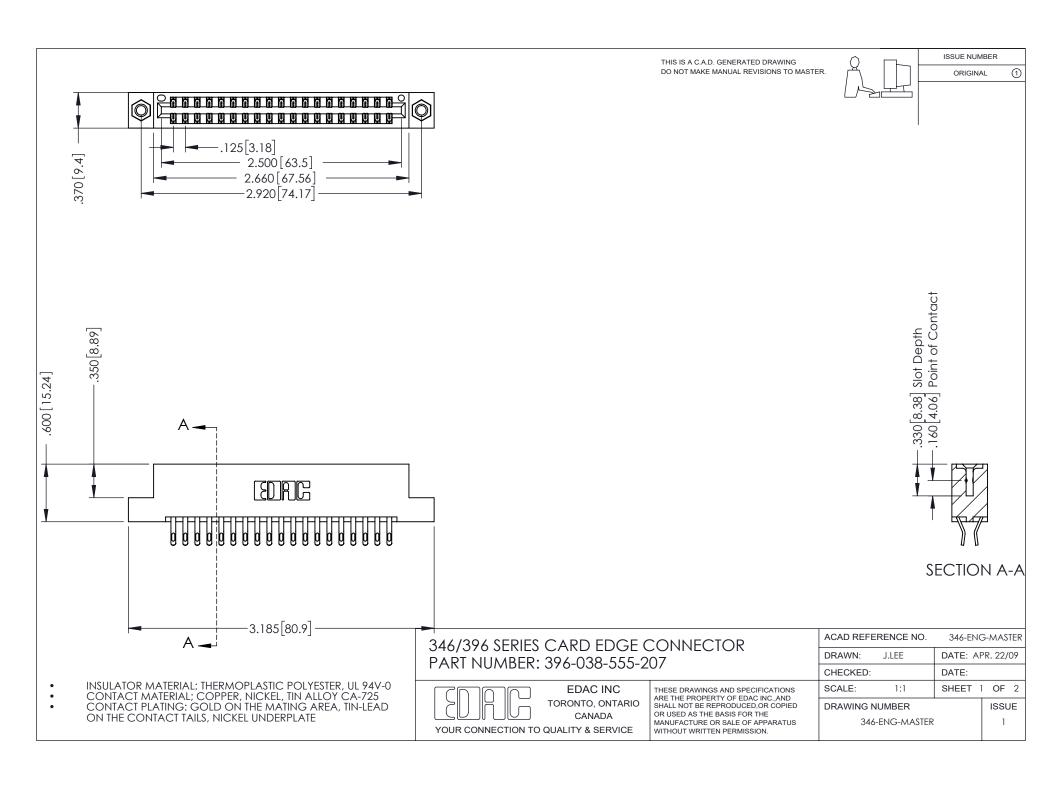

## **Contact Code 556**

INSULATOR MATERIAL: THERMOPLASTIC POLYESTER, UL 94V-0 CONTACT MATERIAL; COPPER, NICKEL, TIN ALLOY CA-725 CONTACT PLATING: GOLD ON THE MATING AREA, TIN-LEAD

ON THE CONTACT TAILS, NICKEL UNDERPLATE