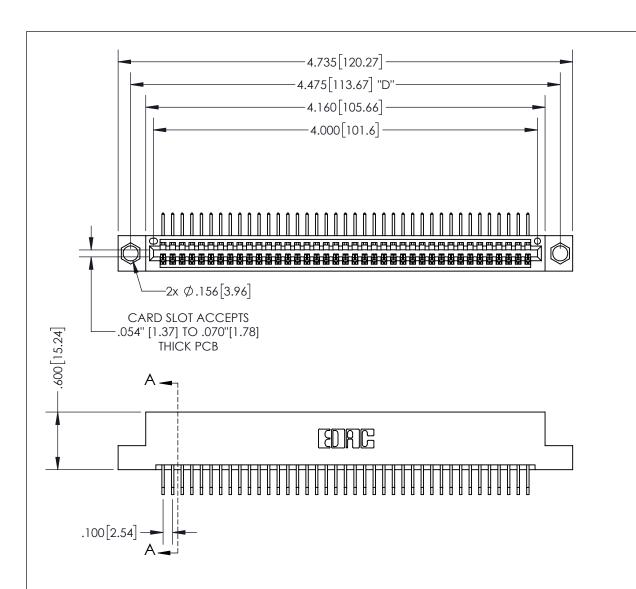

THIS IS A C.A.D. GENERATED DRAWING DO NOT MAKE MANUAL REVISIONS TO MASTER.

ISSUE NUMBER

ORIGINAL

1

.330[8.38] -.370[9.4] **CARD SLOT** 

**Contact Dimensions:** 558-90 Degree Bend (Code 541 Contacts) See Sheet 2 for Contact Code 555, 556, 558, 559, 560 Dimensions

INSULATOR MATERIAL: THERMOPLASTIC PBT, UL 94V-0 CONTACT MATERIAL; COPPER TIN ALLOY CONTACT PLATING: GOLD ON THE MATING AREA, TIN PLATING ON THE CONTACT TAILS, NICKEL UNDERPLATE

345/395 SERIES CARD EDGE CONNECTOR PART NUMBER: 395-039-558-104

| ACAD REFERENCE NO.  |     | 345-ENG-MASTER   |       |
|---------------------|-----|------------------|-------|
| DRAWN: R.STA.MONICA |     | DATE:MAY.16/2017 |       |
| CHECKED:            |     | DATE:            |       |
| SCALE:              | 1:1 | SHEET 1          | OF 2  |
| DRAWING NUMBER      |     |                  | ISSUE |
| 345-ENG-MASTER      |     |                  | 1     |