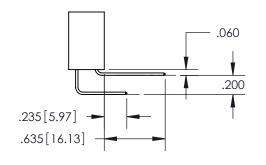

THIS IS A C.A.D. GENERATED DRAWING DO NOT MAKE MANUAL REVISIONS TO MASTER.

ISSUE NUMBER

ORIGINAL

1

.330[8.38] -.370[9.4] **CARD SLOT** 

**Contact Dimensions:** 558-90 Degree Bend (Code 541 Contacts) See Sheet 2 for Contact Code 555, 556, 558, 559, 560 Dimensions

SECTION A-A

ISSUE NUMBER

ORIGINAL

1

**Contact Code 558** 

**Contact Code 559** 

**Contact Code 560** 

| 345/395 SERIES CARD EDGE CONNECTOR          |
|---------------------------------------------|
| CONTACT CODE 555,556,558,559,560 DIMENSIONS |