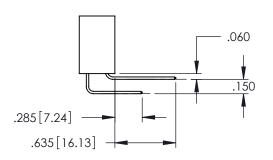

DRAWING NUMBER

345-ENG-MASTER

ISSUE

**Contact Code 558** 

Contact Code 559

**Contact Code 560** 

- INSULATOR MATERIAL: THERMOPLASTIC POLYESTER, UL 94V-0 DAP MATERIAL AVAILABLE UPON REQUEST
- CONTACT MATERIAL; COPPER ALLOY

CONTACT PLATING: GOLD ON THE MATING AREA, TIN PLATING ON THE CONTACT TAILS, NICKEL UNDERPLATE

345/395 SERIES CARD EDGE CONNECTOR CONTACT CODE 555,556,558,559,560 DIMENSIONS

YOUR CONNECTION TO QUALITY & SERVICE