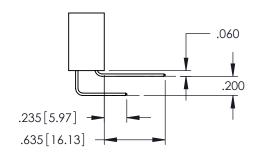

DRAWING NUMBER

345-ENG-MASTER

ISSUE

**Contact Code 558** 

Contact Code 559

**Contact Code 560** 

- INSULATOR MATERIAL: THERMOPLASTIC POLYESTER, UL 94V-0 DAP MATERIAL AVAILABLE UPON REQUEST
- CONTACT MATERIAL; COPPER ALLOY

CONTACT PLATING: GOLD ON THE MATING AREA, TIN PLATING ON THE CONTACT TAILS, NICKEL UNDERPLATE

345/395 SERIES CARD EDGE CONNECTOR CONTACT CODE 555,556,558,559,560 DIMENSIONS

YOUR CONNECTION TO QUALITY & SERVICE

|    | ACAD REFERENCE    | .CAD REFERENCE NO. 345-ENG-MASTER |        |            |  |  |
|----|-------------------|-----------------------------------|--------|------------|--|--|
| S  | DRAWN: R.STA.MONI | CA                                | DATE:M | AY.16/2017 |  |  |
|    | CHECKED:          |                                   | DATE:  |            |  |  |
| ,  | SCALE: 1:1        |                                   | SHEET  | 2 OF 2     |  |  |
| ED | DRAWING NUMBER    |                                   |        | ISSUE      |  |  |