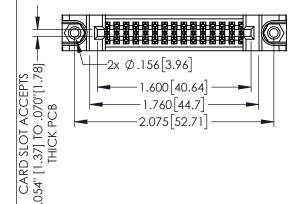

BOOL NOWIDEN

ORIGINAL

160 [4.06] POINT OF CONTACT

.330[8.38] CARD SLOT

1

- INSULATOR MATERIAL: THERMOPLASTIC PBT BLACK, UL 94V-0
- CONTACT MATERIAL; COPPER TIN ALLOY
   CONTACT PLATING: GOLD ON THE MATING AREA, TIN PLATING ON THE CONTACT TAILS, NICKEL UNDERPLATE

| 345/395 SERIES CARD EDGE CONNE<br>PART NUMBER: 395-030-544-588 | CTOR |
|----------------------------------------------------------------|------|

TORONTO, ONTARIO CANADA

YOUR CONNECTION TO QUALITY & SERVICE

| SECTION A-A                       |         |           |  |  |
|-----------------------------------|---------|-----------|--|--|
| ACAD REFERENCE NO. 345-ENG-MASTER |         |           |  |  |
| DRAWN: R.STA.MONICA               | DATE:MA | Y.16/2017 |  |  |
| CHECKED:                          | DATE:   |           |  |  |
| SCALE: 1:1                        | SHEET 1 | OF 2      |  |  |
| DRAWING NUMBER                    |         | ISSUE     |  |  |