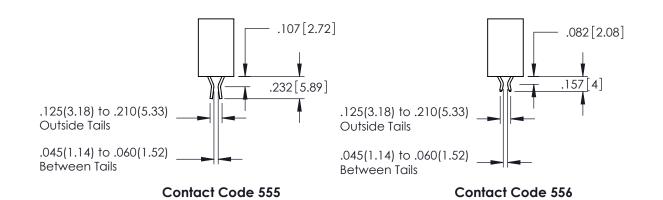

DRAWING NUMBER

345-ENG-MASTER

ISSUE

**Contact Code 558** 

Contact Code 559

**Contact Code 560** 

- INSULATOR MATERIAL: THERMOPLASTIC POLYESTER, UL 94V-0 DAP MATERIAL AVAILABLE UPON REQUEST
- CONTACT MATERIAL; COPPER ALLOY

CONTACT PLATING: GOLD ON THE MATING AREA, TIN PLATING ON THE CONTACT TAILS, NICKEL UNDERPLATE

345/395 SERIES CARD EDGE CONNECTOR CONTACT CODE 555,556,558,559,560 DIMENSIONS

YOUR CONNECTION TO QUALITY & SERVICE

|    | ACAD REFERENCE    | .CAD REFERENCE NO. 345-ENG-MASTER |        |            |  |  |
|----|-------------------|-----------------------------------|--------|------------|--|--|
| S  | DRAWN: R.STA.MONI | CA                                | DATE:M | AY.16/2017 |  |  |
|    | CHECKED:          |                                   | DATE:  |            |  |  |
| ,  | SCALE: 1:1        |                                   | SHEET  | 2 OF 2     |  |  |
| ED | DRAWING NUMBER    |                                   |        | ISSUE      |  |  |