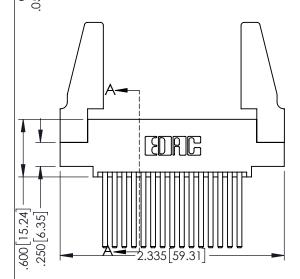

BOOL NOWIDEN

ORIGINAL

160 [4.06] POINT OF CONTACT

.330[8.38] CARD SLOT

1

- INSULATOR MATERIAL: THERMOPLASTIC PBT BLACK, UL 94V-0
- CONTACT MATERIAL; COPPER TIN ALLOY
   CONTACT PLATING: GOLD ON THE MATING AREA, TIN PLATING ON THE CONTACT TAILS, NICKEL UNDERPLATE

| 345/395 SERIES CARD EDGE CONNE<br>PART NUMBER: 395-030-544-588 | CTOR |
|----------------------------------------------------------------|------|

TORONTO, ONTARIO CANADA

YOUR CONNECTION TO QUALITY & SERVICE

| SECTION A-A                       |         |           |  |  |
|-----------------------------------|---------|-----------|--|--|
| ACAD REFERENCE NO. 345-ENG-MASTER |         |           |  |  |
| DRAWN: R.STA.MONICA               | DATE:MA | Y.16/2017 |  |  |
| CHECKED:                          | DATE:   |           |  |  |
| SCALE: 1:1                        | SHEET 1 | OF 2      |  |  |
| DRAWING NUMBER                    |         | ISSUE     |  |  |