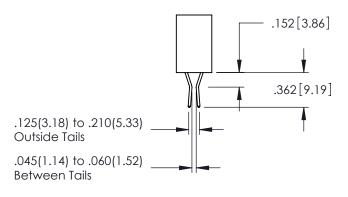

DRAWING NUMBER

345-ENG-MASTER

ISSUE

**Contact Code 558** 

Contact Code 559

**Contact Code 560** 

- INSULATOR MATERIAL: THERMOPLASTIC POLYESTER, UL 94V-0 DAP MATERIAL AVAILABLE UPON REQUEST
- CONTACT MATERIAL; COPPER ALLOY

CONTACT PLATING: GOLD ON THE MATING AREA, TIN PLATING ON THE CONTACT TAILS, NICKEL UNDERPLATE

345/395 SERIES CARD EDGE CONNECTOR CONTACT CODE 555,556,558,559,560 DIMENSIONS

YOUR CONNECTION TO QUALITY & SERVICE