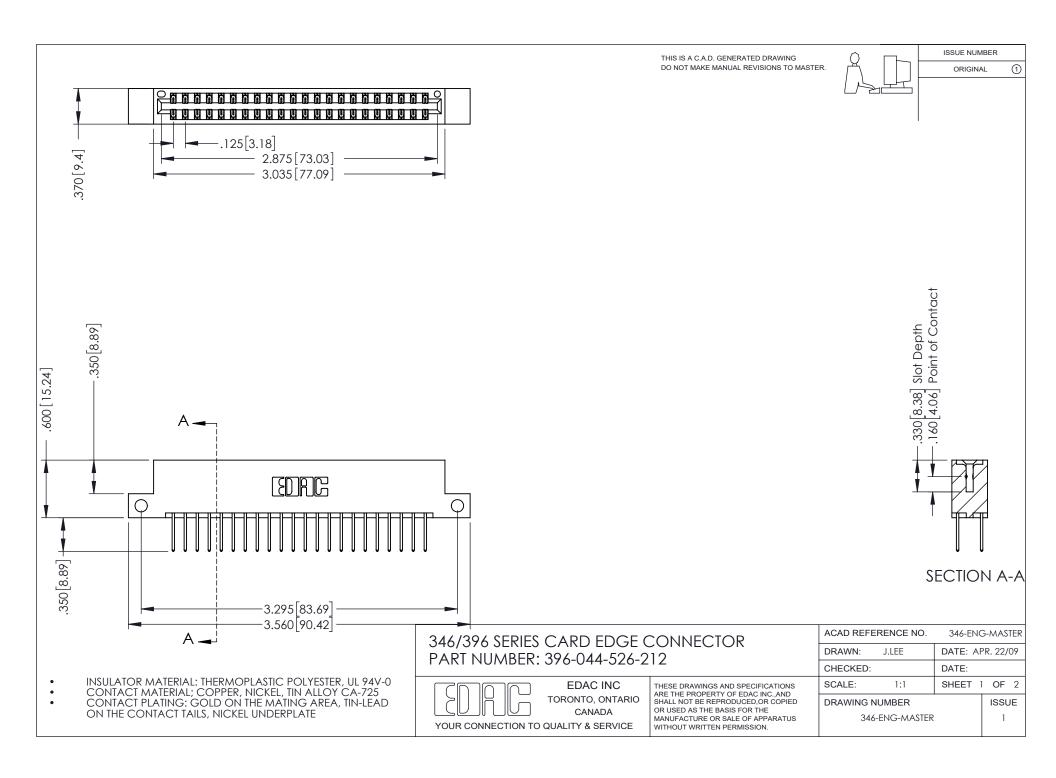

## **Contact Code 556**

INSULATOR MATERIAL: THERMOPLASTIC POLYESTER, UL 94V-0 CONTACT MATERIAL; COPPER, NICKEL, TIN ALLOY CA-725 CONTACT PLATING: GOLD ON THE MATING AREA, TIN-LEAD

ON THE CONTACT TAILS, NICKEL UNDERPLATE

## 346/396 SERIES CARD EDGE CONNECTOR CONTACT CODE 555,556,558,559,560 DIMENSIONS

YOUR CONNECTION TO QUALITY & SERVICE

**EDAC INC** TORONTO, ONTARIO CANADA

THESE DRAWINGS AND SPECIFICATIONS ARE THE PROPERTY OF EDAC INC.,AND SHALL NOT BE REPRODUCED, OR COPIED OR USED AS THE BASIS FOR THE MANUFACTURE OR SALE OF APPARATUS WITHOUT WRITTEN PERMISSION.