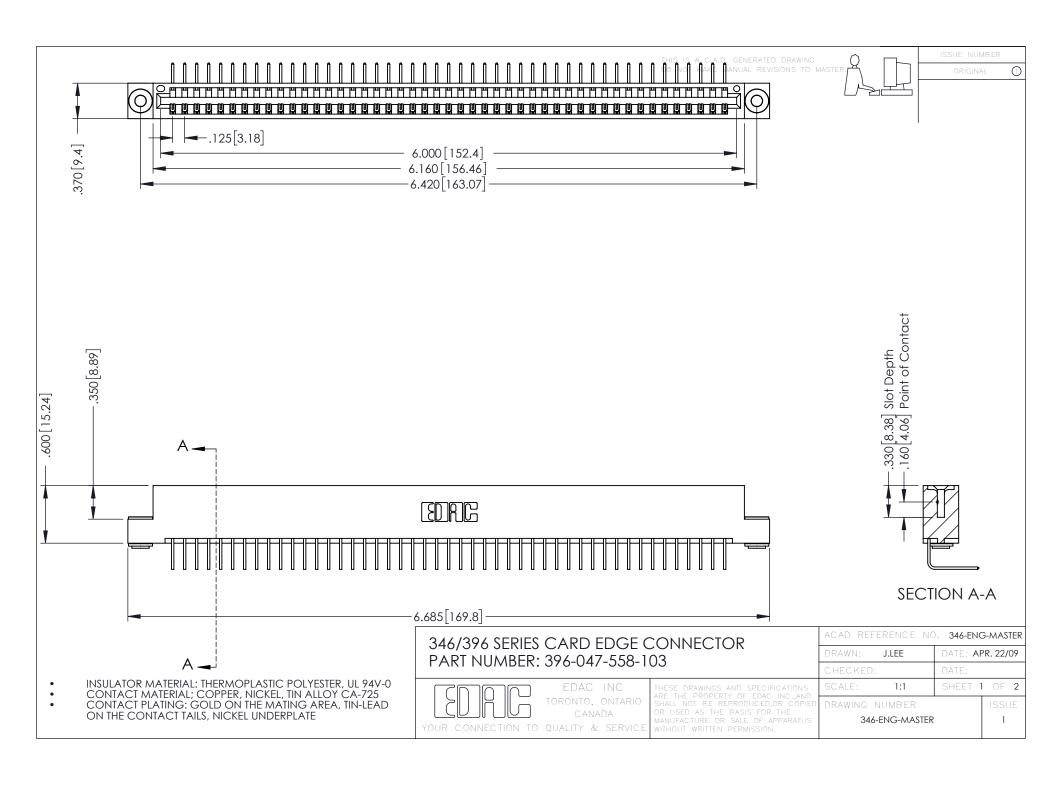

**Contact Code 555** 

**Contact Code 556** 

INSULATOR MATERIAL: THERMOPLASTIC POLYESTER, UL 94V-0 CONTACT MATERIAL; COPPER, NICKEL, TIN ALLOY CA-725

CONTACT PLATING: GOLD ON THE MATING AREA, TIN-LEAD ON THE CONTACT TAILS, NICKEL UNDERPLATE

## 346/396 SERIES CARD EDGE CONNECTOR CONTACT CODE 555,556,558,559,560 DIMENSIONS

YOUR CONNECTION TO QUALITY & SERVICE

|   | ACAD REFERENCE NO. 346-ENG-MASTER |                  |
|---|-----------------------------------|------------------|
|   | DRAWN: J.LEE                      | DATE: APR. 22/09 |
|   | CHECKED:                          | DATE:            |
|   | SCALE: 1:1                        | SHEET 2 OF 2     |
| D | DRAWING NUMBER                    | ISSUE            |

346-ENG-MASTER