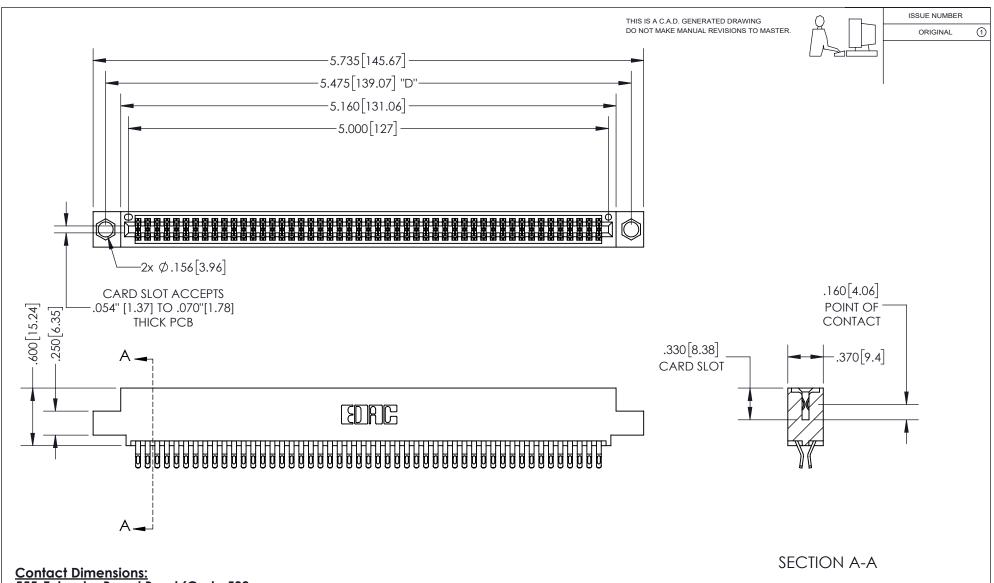

<u>Contact Dimensions:</u> 555-Extender Board Bend (Code 500 Contacts) See Sheet 2 for Contact Code 555, 556, 558, 559, 560 Dimensions

INSULATOR MATERIAL: THERMOPLASTIC PBT, UL 94V-0 CONTACT MATERIAL; COPPER TIN ALLOY CONTACT PLATING: GOLD ON THE MATING AREA, TIN PLATING ON THE CONTACT TAILS, NICKEL UNDERPLATE

## 345/395 SERIES CARD EDGE CONNECTOR PART NUMBER: 395-098-555-504

YOUR CONNECTION TO QUALITY & SERVICE

**EDAC INC** TORONTO, ONTARIO CANADA

THESE DRAWINGS AND SPECIFICATIONS ARE THE PROPERTY OF EDAC INC.,AND SHALL NOT BE REPRODUCED, OR COPIED OR USED AS THE BASIS FOR THE MANUFACTURE OR SALE OF APPARATUS WITHOUT WRITTEN PERMISSION.

| ACAD REFERENCE NO.  |        | 345-ENG-MASTER   |       |
|---------------------|--------|------------------|-------|
| DRAWN: R.STA.MONICA |        | DATE:MAY.16/2017 |       |
| CHECKED:            |        | DATE:            |       |
| SCALE:              | 1:1    | SHEET            | OF 2  |
| DRAWING             | NUMBER |                  | ISSUE |
| 345-ENG-MASTER      |        |                  | 1     |