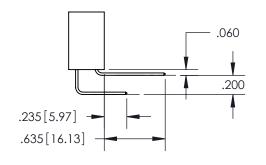

SECTION A-A

ISSUE NUMBER

ORIGINAL

1

**Contact Code 558** 

**Contact Code 559** 

**Contact Code 560** 

| 345/395 SERIES CARD EDGE CONNECTOR          |
|---------------------------------------------|
| CONTACT CODE 555,556,558,559,560 DIMENSIONS |

Outside Tails

Between Tails

|   | ACAD REFERENCE NO.  | 345-ENG-MASTER   |  |
|---|---------------------|------------------|--|
|   | DRAWN: R.STA.MONICA | DATE:MAY.16/2017 |  |
| ) | CHECKED:            | DATE:            |  |
|   | SCALE: 1:1          | SHEET 2 OF 2     |  |
|   | DRAWING NUMBER      | ISSUE            |  |
|   | 345-ENG-MASTER      | 1                |  |
|   |                     |                  |  |