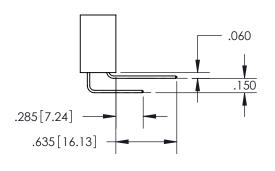

SECTION A-A

ISSUE NUMBER

ORIGINAL

1

**Contact Code 558** 

**Contact Code 559** 

**Contact Code 560** 

| 345/395 SERIES CARD EDGE CONNECTOR          |
|---------------------------------------------|
| CONTACT CODE 555,556,558,559,560 DIMENSIONS |

Outside Tails

Between Tails

|   | ACAD REFERENCE NO.  | 345-ENG-MASTER   |  |
|---|---------------------|------------------|--|
|   | DRAWN: R.STA.MONICA | DATE:MAY.16/2017 |  |
| ) | CHECKED:            | DATE:            |  |
|   | SCALE: 1:1          | SHEET 2 OF 2     |  |
|   | DRAWING NUMBER      | ISSUE            |  |
|   | 345-ENG-MASTER      | 1                |  |
|   |                     |                  |  |