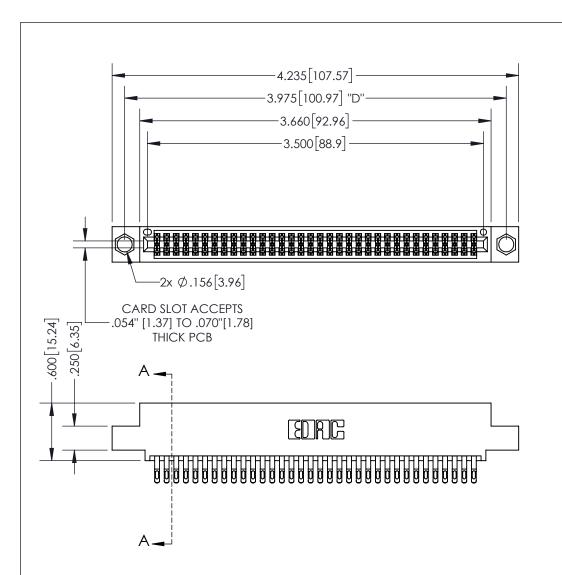

THIS IS A C.A.D. GENERATED DRAWING DO NOT MAKE MANUAL REVISIONS TO MASTER.

ISSUE NUMBER ORIGINAL

.160 4.06 POINT OF CONTACT .330[8.38] -.370[9.4] **CARD SLOT** 

<u>Contact Dimensions:</u> 555-Extender Board Bend (Code 500 Contacts) See Sheet 2 for Contact Code 555, 556, 558, 559, 560 Dimensions

INSULATOR MATERIAL: THERMOPLASTIC PBT, UL 94V-0 CONTACT MATERIAL; COPPER TIN ALLOY CONTACT PLATING: GOLD ON THE MATING AREA, TIN PLATING ON THE CONTACT TAILS, NICKEL UNDERPLATE

345/395 SERIES CARD EDGE CONNECTOR PART NUMBER: 395-068-555-504

**EDAC INC** TORONTO, ONTARIO CANADA

ARE THE PROPERTY OF EDAC INC.,AND SHALL NOT BE REPRODUCED, OR COPIED OR USED AS THE BASIS FOR THE MANUFACTURE OR SALE OF APPARATUS WITHOUT WRITTEN PERMISSION.

THESE DRAWINGS AND SPECIFICATIONS

| ACAD REFERENCE NO.  |     | 345-ENG-MASTER   |       |
|---------------------|-----|------------------|-------|
| DRAWN: R.STA.MONICA |     | DATE:MAY.16/2017 |       |
| CHECKED:            |     | DATE:            |       |
| SCALE:              | 1:1 | SHEET 1          | OF 2  |
| DRAWING NUMBER      |     |                  | ISSUE |
| 345-ENG-MASTER      |     |                  | 1     |