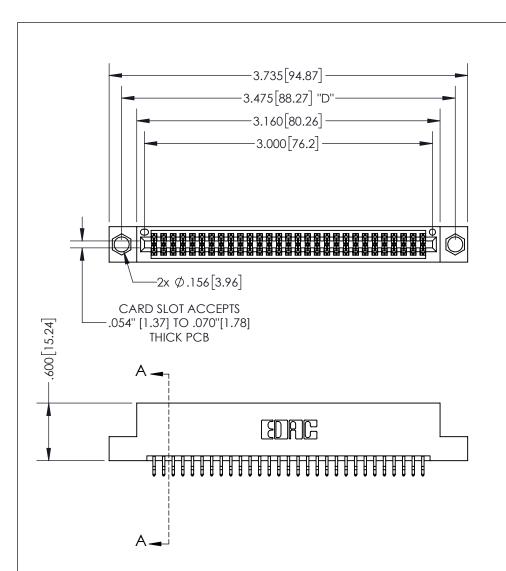

THIS IS A C.A.D. GENERATED DRAWING DO NOT MAKE MANUAL REVISIONS TO MASTER.

ISSUE NUMBER ORIGINAL

.160 4.06 POINT OF CONTACT .330[8.38] -.370[9.4] **CARD SLOT** 

<u>Contact Dimensions:</u> 556-Extender Board Bend (Code 520 Contacts) See Sheet 2 for Contact Code 555, 556, 558, 559, 560 Dimensions

INSULATOR MATERIAL: THERMOPLASTIC PBT, UL 94V-0 CONTACT MATERIAL; COPPER TIN ALLOY CONTACT PLATING: GOLD ON THE MATING AREA, TIN PLATING ON THE CONTACT TAILS, NICKEL UNDERPLATE

345/395 SERIES CARD EDGE CONNECTOR PART NUMBER: 395-058-556-204

| ACAD REFERENCE NO.  |    | 345-ENG-MASTER   |       |
|---------------------|----|------------------|-------|
| DRAWN: R.STA.MONICA |    | DATE:MAY.16/2017 |       |
| CHECKED:            |    | DATE:            |       |
| SCALE: 1            | :1 | SHEET 1          | OF 2  |
| DRAWING NUMBER      |    |                  | ISSUE |
| 345-ENG-MASTER      |    |                  | 1     |