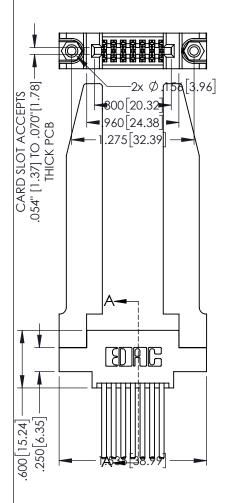

<u>Contact Dimensions:</u>
544-Wire Wrap .050x.025(1.27x0.64) - Tail LG=.750(19.05)
.100 (2.54) Contact Spacing x .200 (5.08) Row Spacing

160 [4.06] POINT OF CONTACT

.330[8.38] CARD SLOT

1

INSULATOR MATERIAL: THERMOPLASTIC PBT BLACK, UL 94V-0

CONTACT MATERIAL; COPPER TIN ALLOY CONTACT PLATING: GOLD ON THE MATING AREA, TIN PLATING ON THE CONTACT TAILS, NICKEL UNDERPLATE

| 345/395 SERIES CARD EDGE CONNECTOR |
|------------------------------------|
| PART NUMBER: 395-014-544-878       |