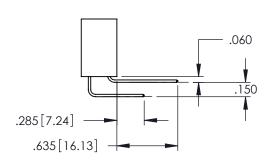

SECTION A-A

**Contact Code 558** 

Contact Code 559

**Contact Code 560** 

INSULATOR MATERIAL: THERMOPLASTIC POLYESTER, UL 94V-0 DAP MATERIAL AVAILABLE UPON REQUEST

CONTACT MATERIAL; COPPER ALLOY CONTACT PLATING: GOLD ON THE MATING AREA, TIN PLATING ON THE CONTACT TAILS, NICKEL UNDERPLATE