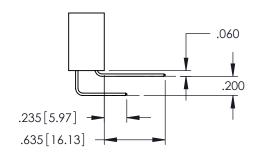

SECTION A-A

**Contact Code 558** 

Contact Code 559

**Contact Code 560** 

INSULATOR MATERIAL: THERMOPLASTIC POLYESTER, UL 94V-0 DAP MATERIAL AVAILABLE UPON REQUEST

CONTACT MATERIAL; COPPER ALLOY CONTACT PLATING: GOLD ON THE MATING AREA, TIN PLATING ON THE CONTACT TAILS, NICKEL UNDERPLATE