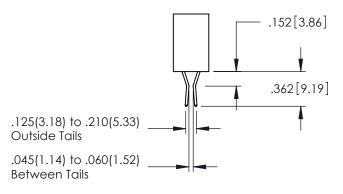

SECTION A-A

**Contact Code 558** 

Contact Code 559

**Contact Code 560** 

INSULATOR MATERIAL: THERMOPLASTIC POLYESTER, UL 94V-0 DAP MATERIAL AVAILABLE UPON REQUEST

CONTACT MATERIAL; COPPER ALLOY CONTACT PLATING: GOLD ON THE MATING AREA, TIN PLATING ON THE CONTACT TAILS, NICKEL UNDERPLATE